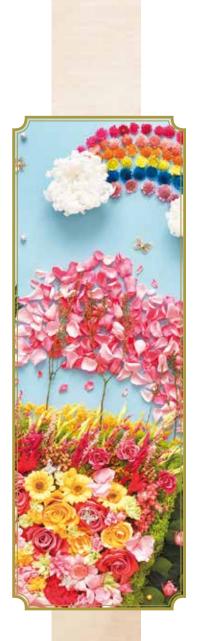

# The first place we arrived is in a bird's nest with eggs being kept safe warm. It represents hopeful future being awaited.

The base of the color scheme is white, beige, gray, and soft brown, which is accented with green representing nature and a dull pink adding warmth. Like the sun, adding some soft gold would be a nice touch. Finishes with a natural and elegant impression.

#### Products used in this arrangement:

20-Cherry Blossom

860-Pink

800-Green

701-Gold

910-Natural

910-Natural

910-Natural

970-Light Pink