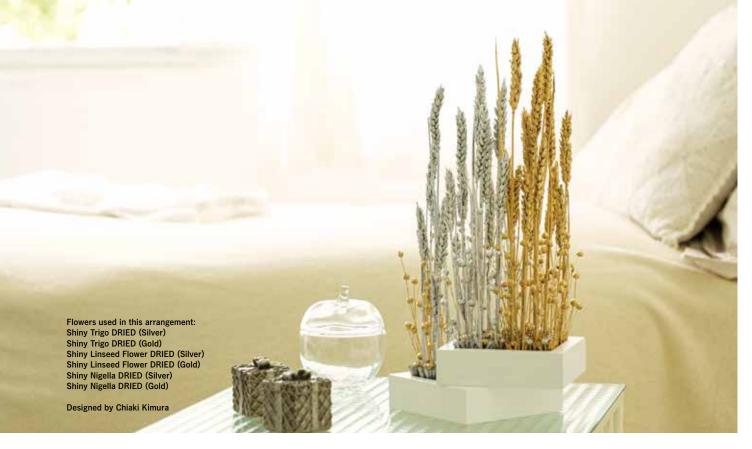

#### Shiny Trigo Wheat DRIED FLDRS020

#### FLDRSUZU

- ■30g per bunch 80 bunches per master
- ■Length: 50cm
- Available in 2 colors

700-Silver

701-Gold

#### Shiny Linseed Flower DRIED

#### FLDRS023

- ■30g per bunch 80 bunches per master
- ■Length: 50cm
- Available in 2 colors

700-Silver

701-Gold

#### Shiny Nigella DRIED

FLDRS025 ■20g per bunch

- 40 bunches per master ■Length: 50cm
- ■Available in 2 colors

700-Silver

701-Gold

701-Gold

Enjoy flower arrangements easily and in style with these pins.

Our Flax series provides tools to make unique flower arrangements and accessories. Flax is not only ideal to design flowers for special occasions but also to be used for daily fashion use.