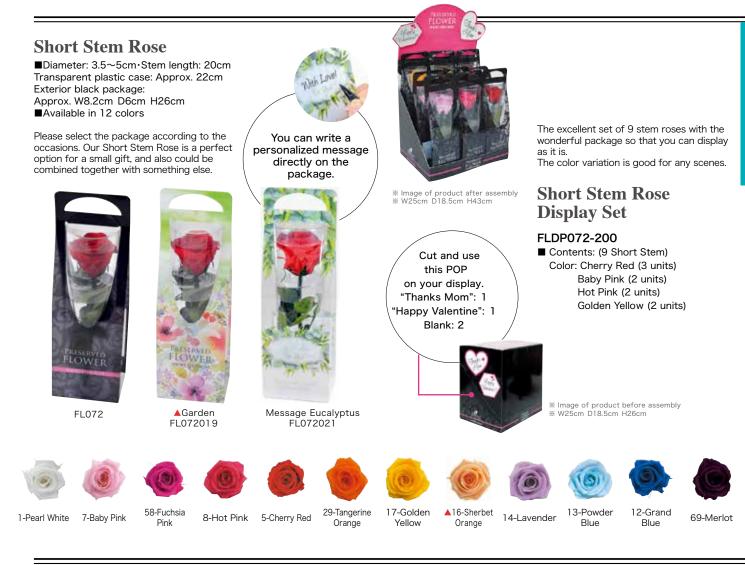

#### **Stem Rose Bulk Packing**

Our popular stem roses are available in bulk for reasonable price. They could be used for arrangements and bouquets just like fresh flowers.

**Short Stem Rose** FL073 ■6 units per carton ■Available in 7 colors

| NL-      | Quiter           |
|----------|------------------|
| No.      | Color            |
| FL073-01 | Pearl White      |
| FL073-05 | Cherry Red       |
| FL073-07 | Baby Pink        |
| FL073-08 | Hot Pink         |
| FL073-12 | Grand Blue       |
| FL073-17 | Golden Yellow    |
| FL073-29 | Tangerine Orange |