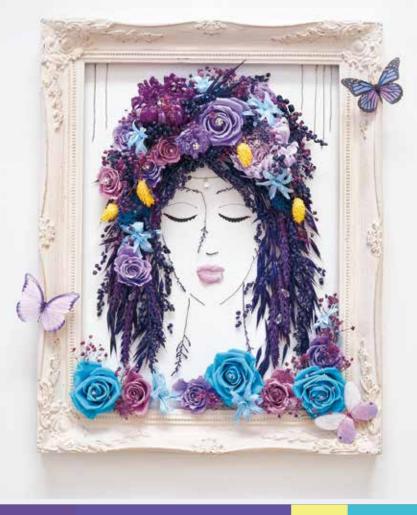

# A butterfly flew in from somewhere inviting us to go into the woods.

Supported by Sayaka Takenaka & Flutter Designs

4

Supported by Flutter Designs