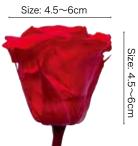

### **Standard Rose** FL0100

■6 units per box / 48 boxes per master ■Diameter: 4.5~6cm · Length: 4.5~6cm ■Available in 25 colors

30-Milky Pink

61-Lavender Pink

8-Hot Pink

43-Soft Lilac

46-Panna Cotta

15-Soft Yellow