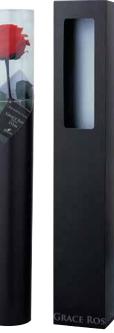

### Grace Rose with Stem

FL092 ■12 units per master ■Diameter: 7.5~9cm Stem length: 52cm Transparent plastic case: Approx. 55cm Exterior dark brown package: Approx. W8.2 D9.3 H56.7cm ■Available in 8 colors

| No.      | Color            |
|----------|------------------|
| FL092-01 | Pearl White      |
| FL092-05 | Cherry Red       |
| FL092-07 | Baby Pink        |
| FL092-08 | Hot Pink         |
| FL092-10 | Wine             |
| FL092-12 | Grand Blue       |
| FL092-17 | Golden Yellow    |
| FL092-29 | Tangerine Orange |
|          | •                |