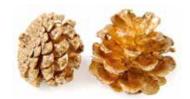

#### Pine Cones DRIED FLDR0028 ■55g per bag / Around 10 units per bag 64 bags per master

64 bags per master ■Diameter: 3~5cm ■Available in one color

910-Natural