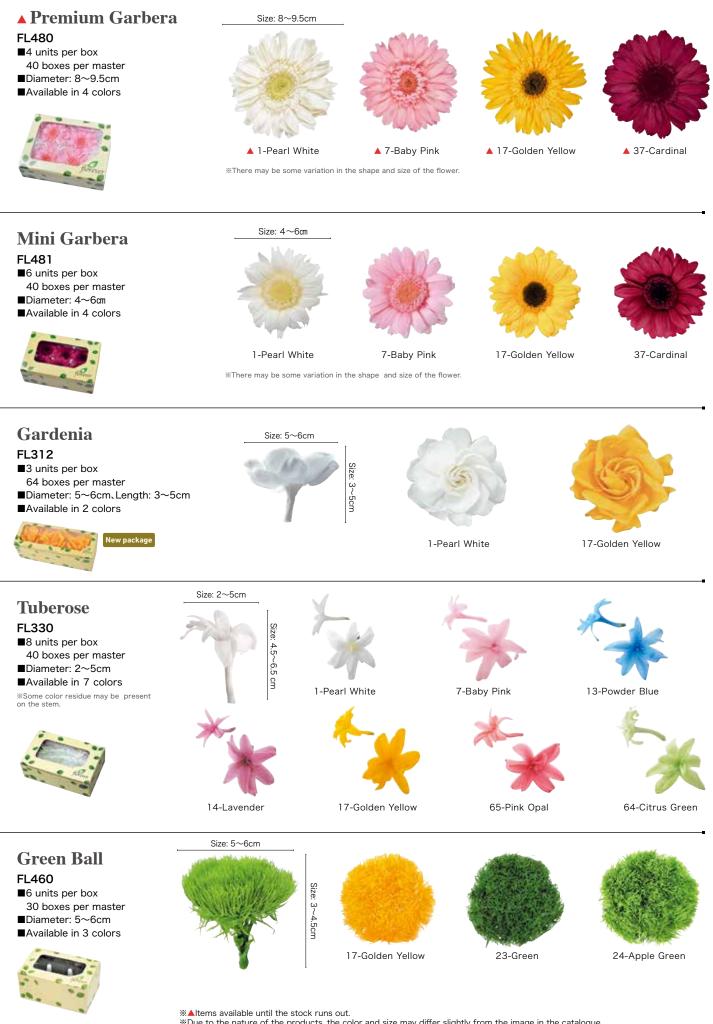

this arrangement: [left] Standard Mum (Pearl White)

Standard Mum (Pearl White) Spray Rose (Forest Green) Micro Rose (Caribbean Blue) Prêt-à-Porter Andes Hydrangea (Powder Blue) Pole Moss (Green) [right] Standard Mum (Soft Lilac) Anastasia (Violet) Spray Rose (Caribbean Blue) Prêt-à-Porter Andes Hydrangea (Soft Yellow) Nigella DRIED (Purple)

Designed by Chiaki Kimura



NEW Items will be launched in October 2021.
 Due to the nature of the products, the color and size may differ slightly from the image in the catalogue.
 New package Items will be launched in July 2021.



FL410



Size: 3.5~4.5 cm Aster FL440 Size: 2.5~3cm ■6 units per box 40 boxes per master ■Diameter: 3.5~4.5cm 1-Pearl White 2-Yellow 7-Baby Pink ■Available in 7 colors 43-Soft Lilac 64-Citrus Green 18-Violet A 35-Ruby





Other Flowers

24

\*Due to the nature of the products, the color and size may differ slightly from the image in the catalogue. \* New package items will be launched in July 2021.



1-Pearl White



7-Baby Pink



10-Wine

### **Andes Hydrangea**

FL291 ■20g per box 30 boxes per master Available in 13 colors





23-Green





15-Soft Yellow



16-Sherbet Orange



11-Mint Green



42-Mist Green





44-Hazelnut



62-Pistachio Green



64-Citrus Green



Lavender FL835 ■30g per bunch 80 bunches per master ■Length: 45cm Available in 2 colors

870-Blue



### Pepperberry

FL865 ■25~30g per bunch 60 bunches per master ■Length: 25~30cm Available in 2 colors

770-Light Green

800-Green



------



#### **Stem Rose Bulk Packing**

Our popular stem roses are available in bulk for reasonable