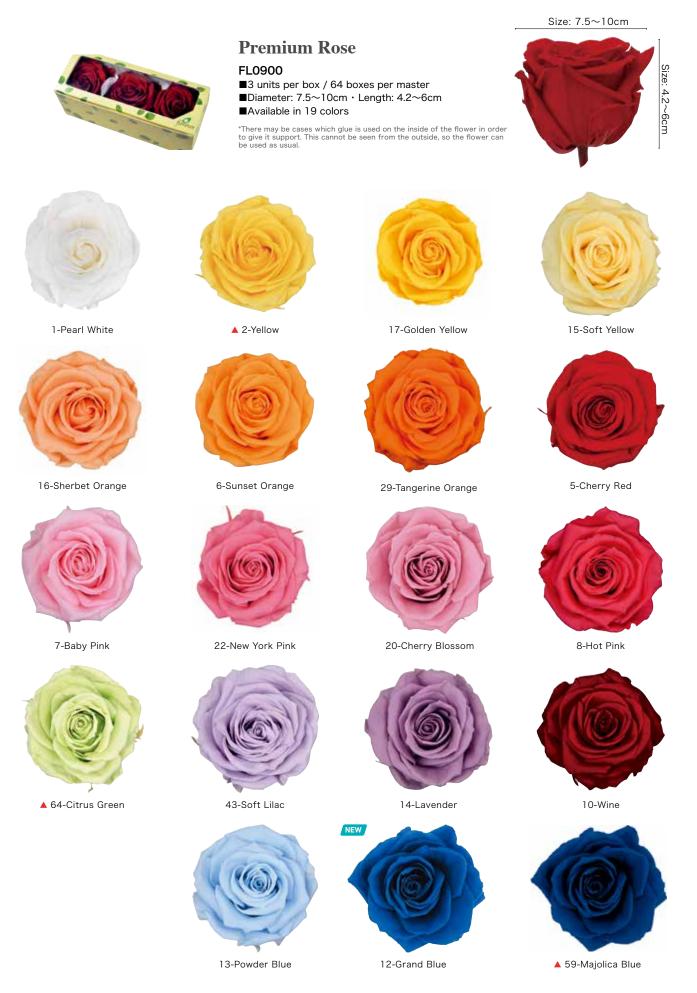

## XL Rose Category

**Premium Rose** 

NEW Items will be launched in October 2021.
 Altems available until the stock runs out.
 Due to the nature of the products, the color and size may differ slightly from the image in the catalogue.

### **Standard Rose** FL0100

■6 units per box / 48 boxes per master ■Diameter: 4.5~6cm · Length: 4.5~6cm ■Available in 25 colors

30-Milky Pink

61-Lavender Pink

8-Hot Pink

43-Soft Lilac

46-Panna Cotta

15-Soft Yellow

7-Baby Pink

5-Cherry Red

14-Lavender

10-Wine

4-Peach

2-Yellow

13-Powder Blue

47-Sugar Pink

29-Tangerine Orange

58-Fuchsia Pink

64-Citrus Green

▲ 59-Majolica Blue

37-Cardinal

12-Grand Blue

17-Golden Yellow

L Rose Category