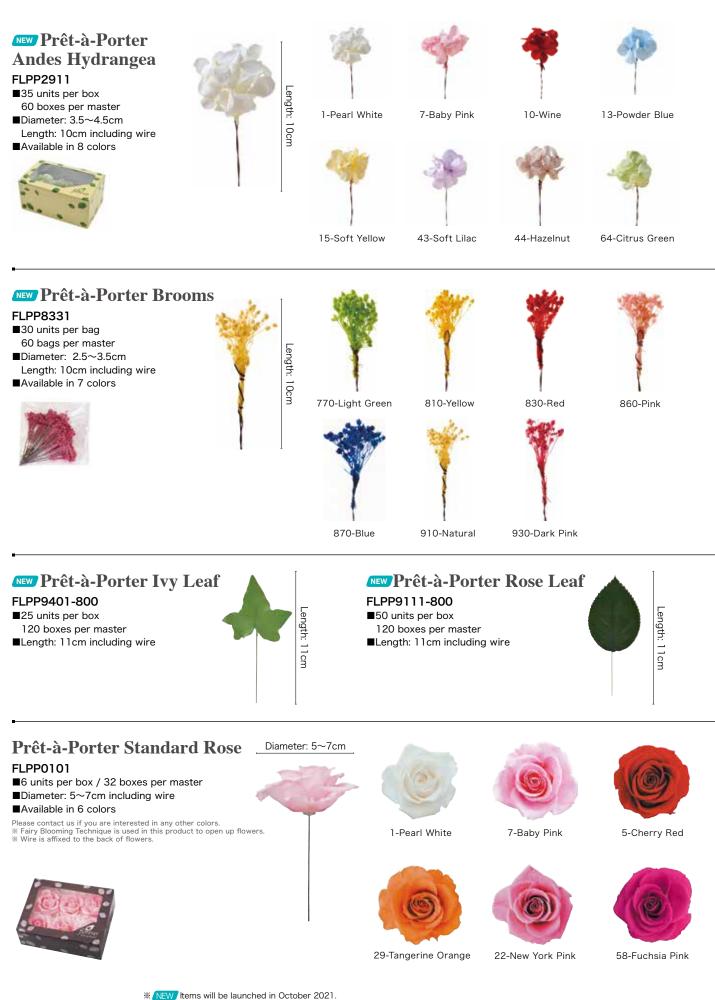

# New Products

The Prêt-à-Porter collection with wires is even more expanded.

Prêt-à-Porter Andes Hydrangea →P.29

Flowers used in this arrangement: Prêt-à-Porter Andes Hydrangea (Pearl White) Prêt-à-Porter Andes Hydrangea (Baby Pink) Prêt-à-Porter Brooms (Pink) Prêt-à-Porter Brooms (Dark Pink) Spray Rose (Milky Pink) Micro Carnation (Hot Pink) Pompon Mum (Baby Pink) Flower Pins (Basic)

### **Andes Hydrangea**

FL291 ■20g per box 30 boxes per master Available in 13 colors

23-Green

15-Soft Yellow

16-Sherbet Orange

11-Mint Green

42-Mist Green

44-Hazelnut

62-Pistachio Green

64-Citrus Green

Lavender FL835 ■30g per bunch 80 bunches per master ■Length: 45cm Available in 2 colors

870-Blue

### Pepperberry

FL865 ■25~30g per bunch 60 bunches per master ■Length: 25~30cm Available in 2 colors

770-Light Green

800-Green

------

7-Baby Pink

Prêt-à-Porter

Our Pret-a-Porter series is ready to be used right out of the box as they come with wires affixed.

Ivy Leaf FL940 ■7.5g per box 120 boxes per master

■Length: 3~6cm

No. Color 800 Green %Approx. 20-24 leaves per box.

### Lamb's Ear in Box FL931

■40 units per box120 boxes per master■Length: 9~10cm

Cocculus FL943 10 units per bunch 120 bunches per master Length: 11~15cm No. Color

800 Green