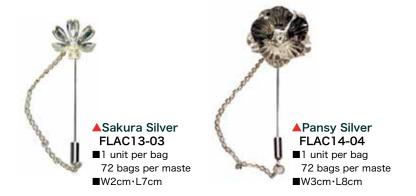

ng



Ideal to make boutonnieres and corsages that do not damage

Size: 1.5cm

Belle Epoque Gold FLFH02-02 1 unit per bag 12 bags per master

Belle Epoque Silver FLFH02-03 ■1 unit per bag er 12 bags per master



Lace Silver FLFH03-03 1 unit per bag 12 bags per master Size: 2.5cm

%Back side

Rhinestone Diamond FLFH04-04 I unit per bag 2 bags per master





Ear Hook Silver
 FLAC22-03
 2 units per bag
 72 bags per master
 L6cm

%The ear hook can be worn on either ear.

#### **Brooch Base with Clip**

Versatile brooch base with both pin and clip.





Brooch Base with Clip Antique Gold FLAC21-08 1 unit per bag 72 bags per maste W5.5cm / Clip: L4cm

#### **Pin Brooches**

Ideal to make accessories with preserved flowers. They make beautiful and original brooches to adorn jackets or shawls.



Altems available until the stock runs out.
\*Please refrain from using the product if you have a pacemaker as the magnet is quite strong.
\*The color from the flowers may damage clothing if there is direct contact with the fabric.

# Gift Collection

Rossage

#### Prêt-à-Porter RossageIII

FLRS0004

**Gift Collection** 

12 units per master

■ Diameter: 5~7cm Plastic case: W9 D9 H9cm

■Available in 5 colors

%Please contact us if you are interested in any other colors

Rossage is a new concept of corsages and accessories which uses real flowers that have been preserved to maintain their beauty.

The corsage is attached to our original magnet holder to prevent clothing from being damaged.

Vivid colors are perfect for special guests to a party or formal occasions.

Color variation is avai