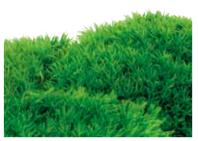

### Pole Moss

FL823 30g part / 1-3 parts per bag 40 bags per master Available in one color

Pole Moss L Package

FL824 ■150g per bag 8 bags per master

Available in one color %Size of area that can be covered: 30cm square.

### NEW Pole Moss Bulk

**FL825** ■1 bag(1.6kg) / carton ■Available in one color

You can break it by hand %The size of each piece may vary.

800-Green

■50g per bag / 48 bags per master ■Available in 11 colors

770-Light Green

780-Olive Green

790-Lime Green

860-Pink

800-Green

890-Black

\*Depends on the color, the color spots may possibly be visible.

810-Yellow

910-Natural

%Pine needles and the other natural components may possibly be mixed.

820-Orange

920-Aquamarine

830-Red 860
Nordic Moss 500g

FL821 ■500g per bag 12 bags per master ■Available in 4 colors

770-Light Green

780-Olive Green

790-Lime Green

800-Green

\*\* NEW Items are available now.
\*\*Due to the nature of the products, the color and size may differ slightly from the image in the catalogue.

Length: 30cm

Available in 8 colors