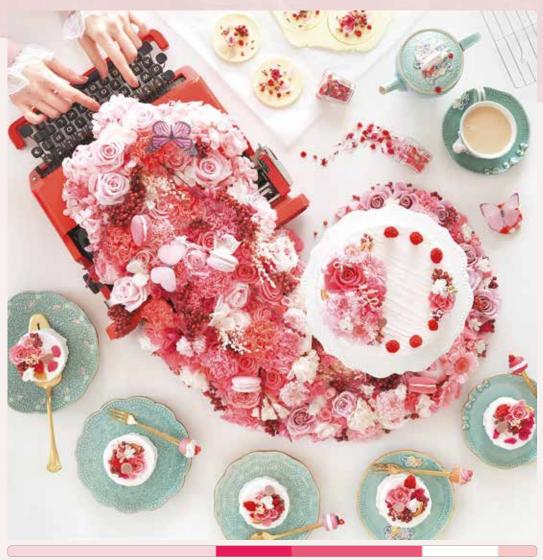

# Let's have a tea party! Colorful flowers come out

### flowing as we type letters.

Supported by Kimiko Yamamoto & Flutter Designs

### Sparks Joy in Your Heart - Gorgeous Energizing Colors Keyword: Energy / Extraordinary / Temptation / Vivid / Memories / Love / Tomorrow

After a long time spent at home, we are starting to miss the sense of freedom and excitement. We are attracted to vivid fun colors that seem to express gorgeous glow of sunsets at a resort, or the uplifting feeling of dressing up to go out. Colors that are full of energy will take you out from the ordinary life.

#### Products used in this arrangement:

7-Baby Pink

30-Milky Pink

58-Fuchsia Pink

1-Pearl White

46-Panna Cotta

65-Pink Opal

910-Natural

830-Red

8

The letters that appeared are "HOPE" The butterfly wanted to tell us that hopeful future is just around the corner.

Please collect bright warm-toned colors such as pink, orange and red, and find the color that sparks joy. This color scheme emphasizes the sweet energy of pinks, and oranges can add energizing vibe to it. Adding a little bit of light blue and purple will even accentuate the sweetness of warm-toned colors.

#### Products used in this arrangement:

29-Tangerine Orange

930-Dark Pink

13-Powder Blue

2-Yellow

8-Hot Pink

42-Mist Green

860-Pink

940-Light Blue

820-Orange