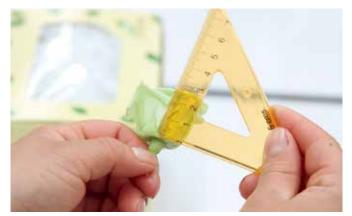

# 2. Sorting & Processing

Before starting the preservation process, we go through a long checklist for flowers such as size, freshness, shape and so on, and select only the fresh flowers that meet the standard. We use the same solutions and colorants as those used in food, medical and textile manufacturing for keeping our health and environment in mind.

# 3. Quality Control & Packing

After the preservation process, the flowers are inspected one by one again to see if they meet the quality requirements, and verify that the size is within the standard using a ruler.

The first sorting is performed for fresh flowers, but we conduct several sorting / inspections for each step of manufacturing process for certain criteria such as color and size. Only the flowers that passed all the inspections are finally put into Florever boxes.