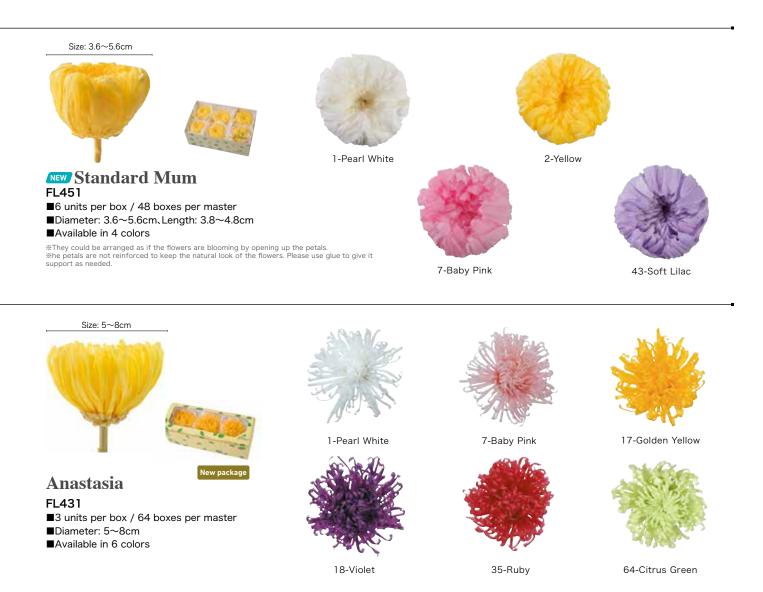

FL410

Size: 3.5~4.5 cm Aster FL440 Size: 2.5~3cm ■6 units per box 40 boxes per master ■Diameter: 3.5~4.5cm 1-Pearl White 2-Yellow 7-Baby Pink ■Available in 7 colors 43-Soft Lilac 64-Citrus Green 18-Violet A 35-Ruby

Other Flowers

24

\*Due to the nature of the products, the color and size may differ slightly from the image in the catalogue. \* New package items will be launched in July 2021.

1-Pearl White

7-Baby Pink

10-Wine