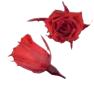

830-Red

8

The letters that appeared are "HOPE" The butterfly wanted to tell us that hopeful future is just around the corner.

Please collect bright warm-toned colors such as pink, orange and red, and find the color that sparks joy. This color scheme emphasizes the sweet energy of pinks, and oranges can add energizing vibe to it. Adding a little bit of light blue and purple will even accentuate the sweetness of warm-toned colors.