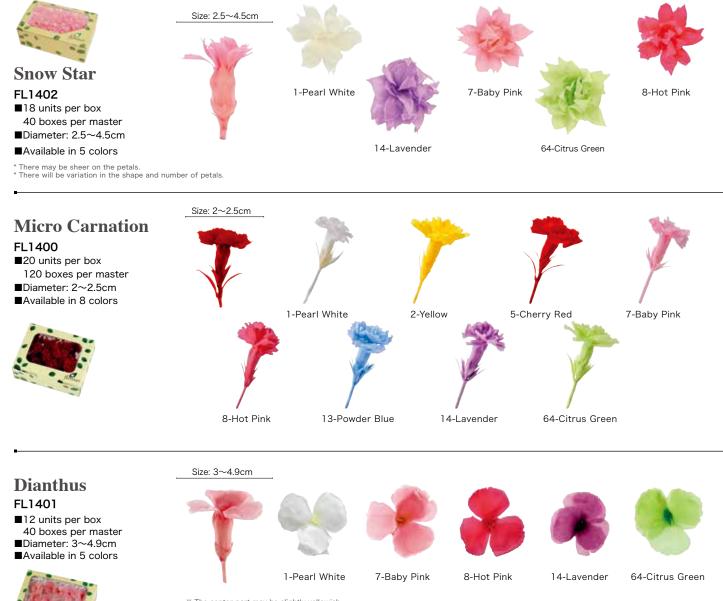

### **Color Palette Collection**

※ NEW Items will be launched in October 2021.
※▲Items available until the stock runs out.

Size: 1.4~2cm

1-Pearl White

88-Grass Green

14-Lavender

FL504

■8 units per box 48 boxes per master ■Diameter: 4~5cm ■Available in 5 colors

.....

**Garden Rose Catherine** 

85-Flamingo Orange

**Micro Rose** 

■Available in 20 colors

2-Yellow

■20 units per box / 120 boxes per master

■Diameter: 1.4~2cm · Length: 1.4~2cm

FL060

64-Citrus Green

13-Powder Blue

17-Golden Yellow

20-Cherry Blossom

76-Splash Green

72-Caribbean Blue

8-Hot Pink

7-Baby Pink

12-Grand Blue

NFW

58-Fuchsia Pink

5-Cherry Red

▲ 59-Majolica Blue

### A Rose Category

Garden Rose Catherine

Garden Rose Catherine Duo

**Garden Rose Catherine Duo** 

FL505 ■8 units per box 48 boxes per master ■Diameter: 4~5cm ■Available in 3 colors

1-Pearl White

7-Baby Pink

5-Cherry Red

▲ 37-Cardinal

305-Citrus Soda

301-Snow Pink

56-Cotton Blue

NEW Items will be launched in October 2021.
 Altems available until the stock runs out.
 Due to the nature of the products, the color and size may differ slightly from the image in the catalogue.