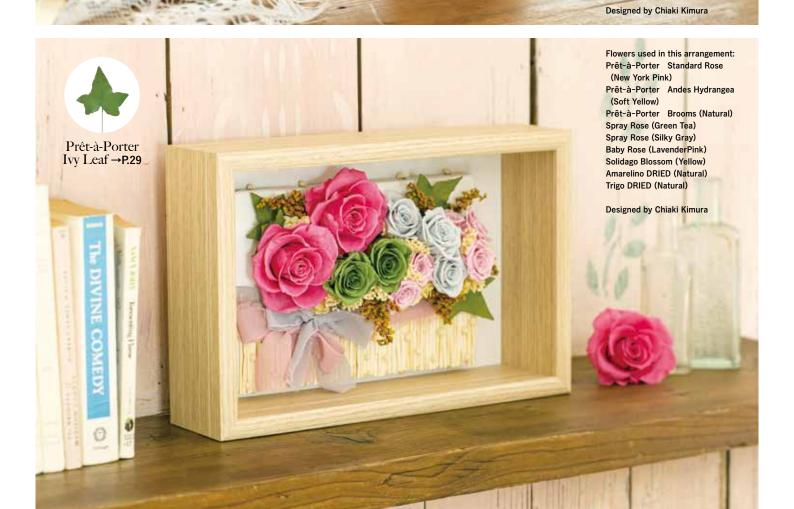

# New Colors

Introducing new additions of purple and pink, which are popular colors for roses and carnations.

**Dolce** Pink

Flowers used in this arrangement: Spray Rose (Dolce Pink) Mini Carnation (Dolce Pink) Spray Rose (Milky Pink) Baby Rose (Lavender Pink) Baby Rose (Fuchsia Pink) Snow Star (Pearl White) Pompon Mum (Baby Pink) Prêt-à-Porter Andes Hydrangea (Baby Pink)

Designed by Chiaki Kimura