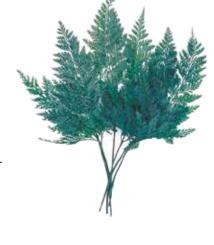

Spray Rose (Green Tea) Spray Rose (Forest Green) Linseed Flower DRIED (Green)

Designed by Takumi Nakaya

Davalia Fern (Green) Leather Fern (Green) Lutti Adiantum (Green) Treefern (Green)

Lutti Adiantum FL702 ■6 units per bunch

200 bunches per master ■Length: 25~30cm

| No. | Color  |
|-----|--------|
| 800 | Green  |
| 810 | Yellow |
| 820 | Orange |
| 830 | Red    |

No. Color 800 Green

■4 units per bunch 72 bunches per master ■Length: 20~25cm

| No. | Color |
|-----|-------|
| 800 | Green |

**Leather Fern** 

FL724 ■6 units per bunch 40 bunches per master ■Length: 30~35cm

Davalia Fern FL725 ■6 units per bunch 200 bunches per master ■Length: 18~22cm