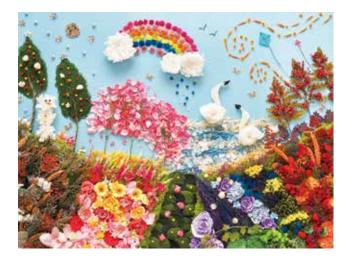

### "Story to Hope"

To protect ourselves from the unseen virus, we try to continue life with bated breath. As way of life changed, we had an opportunity to reconsider what we had taken for granted about ourselves, our families, and our homes.

"Story to Hope" - It is a story that leads us to a hopeful future expressed by the combination of materials and the 2021-2022 trend colors.

Like turning pages of a picture book, please enjoy our story of trend colors.

# A butterfly flew in from somewhere inviting us to go into the woods.

Supported by Sayaka Takenaka & Flutter Designs