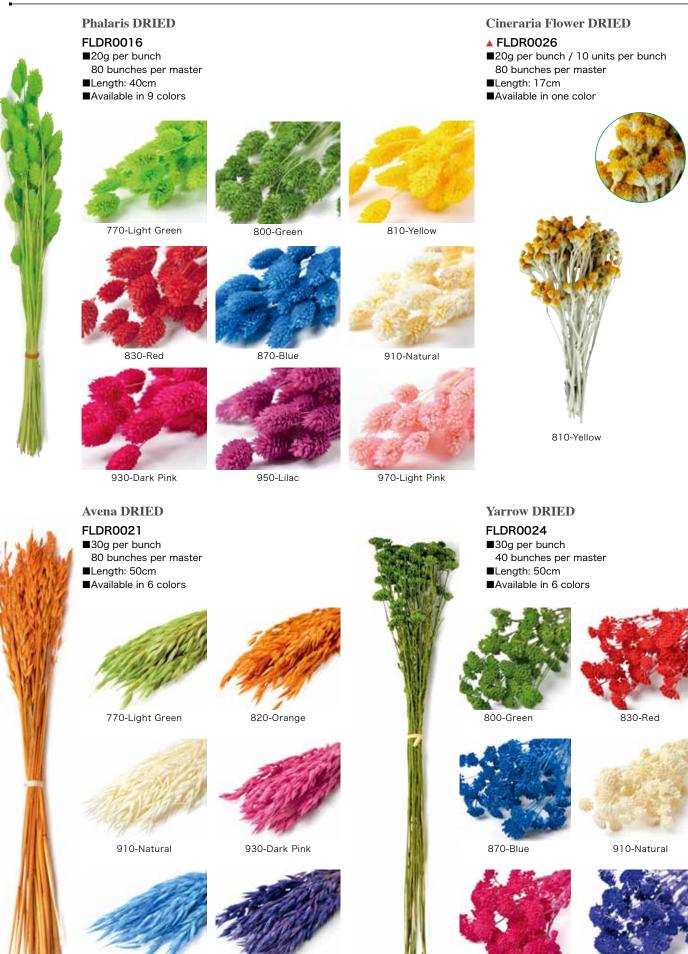

We have a variety of colors and kinds that are easy to combine with preserved flowers.

Flowers used in this arrangement: Micro Rose (Caribbean Blue) Amarelino DRIED (Natural) Phalaris DRIED (Green) Phalaris DRIED (Green) Avena DRIED (Light Blue) Trigo DRIED (Light Blue) Nigella DRIED (Light Green)

★Altems available until the stock runs out.
※Due to the nature of the products, the color and size may differ slightly from the image in the catalogue.

■Length: 45cm

Available in 8 colors

### **Margaret DRIED**

FLDR0005 ■20g per bunch 80 bunches per master ■Length: 30cm Available in 7 colors

860-Pink

960-Purple

820-Orange

870-Blue

930-Dark Pink

830-Red

930-Dark Pink

820-Orange

770-Light Green

**Marcela DRIED** 

80 bunches per master

FLDR0014

■15g per bunch

■Length: 30cm

■Available in 6 colors

870-Blue

970-Light Pink

910-Natural

Jazilda DRIED FLDR0017 ■20g per bunch / 80 bunches per master Length: 30cm ■Available in 8 colors

770-Light Green

930-Dark Pink

810-Yellow

940-Light Blue

870-Blue

970-Light Pink

910-Natural

980-Mauve Pink

# **Dried Materials**

940-Light Blue

960-Purple

930-Dark Pink

960-Purple

\* Items available until the stock runs out. \*Due to the nature of the products, the color and size may differ slightly from the image in the catalogue.