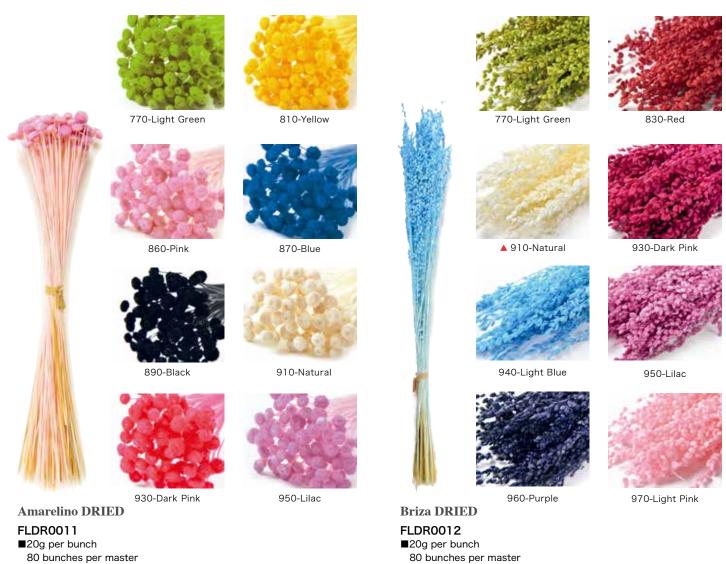

### **Margaret DRIED**

FLDR0005 ■20g per bunch 80 bunches per master ■Length: 30cm Available in 7 colors

860-Pink

960-Purple

820-Orange

870-Blue

930-Dark Pink

830-Red

930-Dark Pink

820-Orange

770-Light Green

**Marcela DRIED** 

80 bunches per master

FLDR0014

■15g per bunch

■Length: 30cm

■Available in 6 colors

870-Blue

970-Light Pink

910-Natural

Jazilda DRIED FLDR0017 ■20g per bunch / 80 bunches per master Length: 30cm ■Available in 8 colors

770-Light Green

930-Dark Pink

810-Yellow

940-Light Blue

870-Blue

970-Light Pink

910-Natural

980-Mauve Pink

# **Dried Materials**

940-Light Blue

960-Purple

930-Dark Pink

960-Purple

\* Items available until the stock runs out. \*Due to the nature of the products, the color and size may differ slightly from the image in the catalogue.