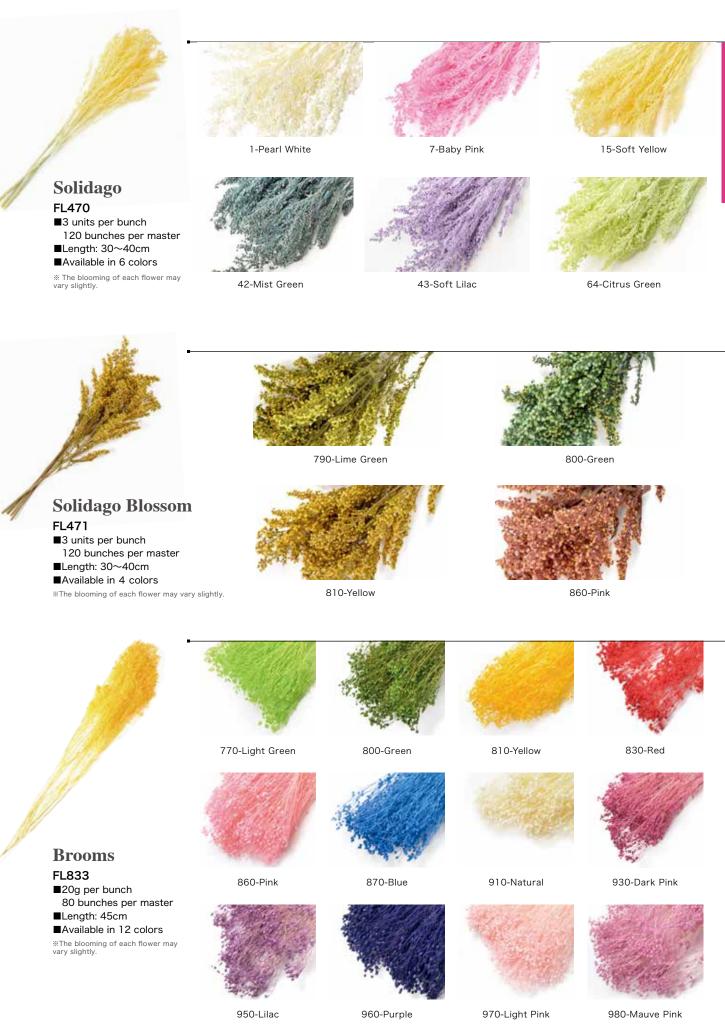

### **Andes Hydrangea**

FL291 ■20g per box 30 boxes per master Available in 13 colors

23-Green

15-Soft Yellow

16-Sherbet Orange

11-Mint Green

42-Mist Green

44-Hazelnut

62-Pistachio Green

64-Citrus Green

Lavender FL835 ■30g per bunch 80 bunches per master ■Length: 45cm Available in 2 colors

870-Blue

### Pepperberry

FL865 ■25~30g per bunch 60 bunches per master ■Length: 25~30cm Available in 2 colors

770-Light Green

800-Green

------