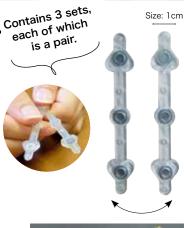

These flower pins have small heads and are long enough to make arrangements easier. They are useful when you want to use the pins discreetly, or use them with delicate flowers.

Size: 0.15cm

#### NEW Flower Pins 72 units per case

FLAC 52-15

- ■72 units per case
- 72 cases per master
- W0.15cm L7.5cm

FLAC50

■20 units per bag 72 bags per master ■W0.4cm·L8cm

Flower Pins 72 units per case

How to use **Flower Pins** They are easy to match to any arrangements from pop design to chic one. Size: 0.4cm Flower Pins 20 units per bag No wiring required. Size: : 8cm Insert directly into flowers. Easy and safe!

■72 units per case

72 cases per master ■W0.4cm·L8cm

FLAC51

12-Blue

13-Green

5-Clear

10-Yellow

11-Red