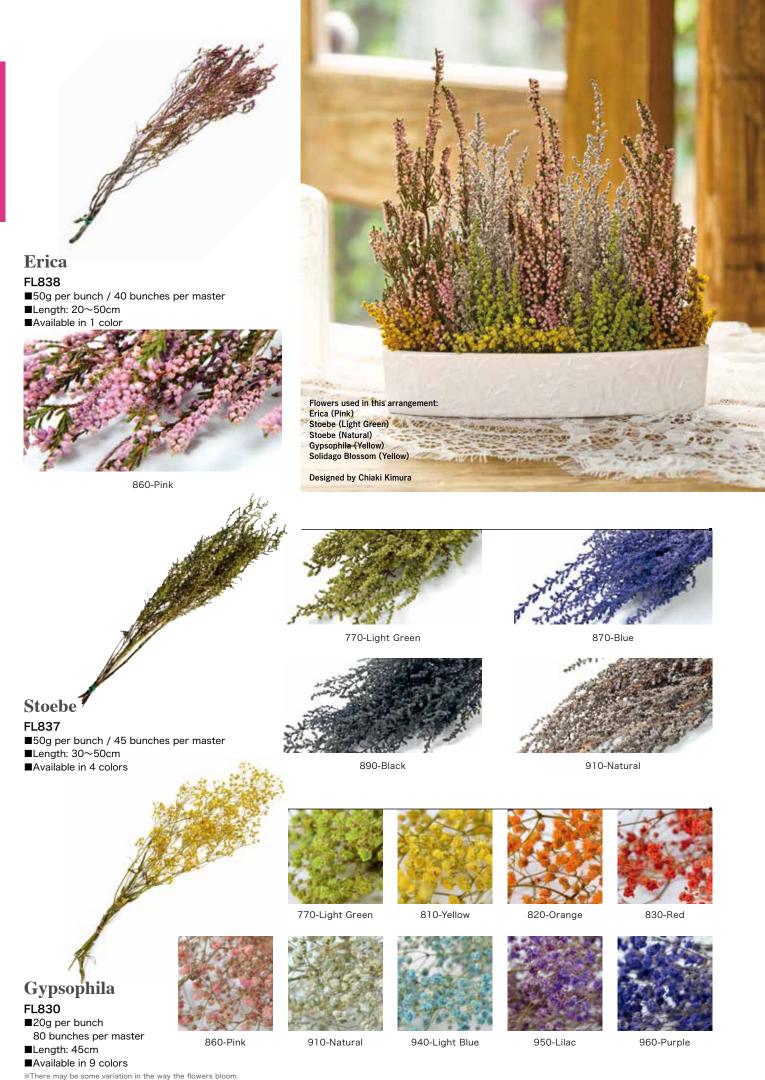

### **Andes Hydrangea**

FL291 ■20g per box 30 boxes per master Available in 13 colors

23-Green

15-Soft Yellow

16-Sherbet Orange

11-Mint Green

42-Mist Green

44-Hazelnut

62-Pistachio Green

64-Citrus Green

Lavender FL835 ■30g per bunch 80 bunches per master ■Length: 45cm Available in 2 colors

870-Blue

### Pepperberry

FL865 ■25~30g per bunch 60 bunches per master ■Length: 25~30cm Available in 2 colors

770-Light Green

800-Green

------