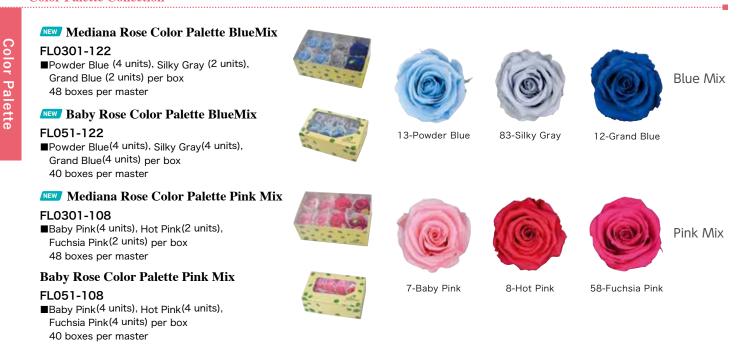

|     |                  |                   |                  |                | Rose             |               |             |              |
|-----|------------------|-------------------|------------------|----------------|------------------|---------------|-------------|--------------|
|     |                  | FLO               | 301              | FLO            | 51               | FLPP0101      | FL504       | FL505        |
|     |                  | Mediana Rose      | Color Palette ★  | Baby RoseC     | olor Palette     | Prêt-à-Porter | Garden Rose | Garden Rose  |
|     | Products         | 108Pink<br>Mix    | 122Blue<br>Mix ★ | 108Pink<br>Mix | 122Blue<br>Mix ★ | Standard Rose | Catherine   | CatherineDuo |
|     | Units (1 box)    | 4 Units×1 Colors、 | 2 Units×2 Colors | 4 Units×       | 3 Colors         | 6             | 8           | 8            |
|     | Boxes (1 ctn)    | 4                 | 8                | 40             | 0                | 32            | 48          | 48           |
| 1   | Pearl White      |                   |                  |                |                  | 69            | (i)         |              |
| 5   | Cherry Red       |                   |                  |                |                  | ۲             | <b>(</b> )  |              |
| 7   | Baby Pink        | (4)               |                  | ۲              |                  | ۲             | 69          |              |
| 8   | Hot Pink         | 6                 |                  | 6              |                  |               |             |              |
| 12  | Grand Blue       |                   | <b>(19)</b>      |                | <b>(19)</b>      |               |             |              |
| 13  | Powder Blue      |                   | <b>(4)</b>       |                | 9                |               |             |              |
| 22  | New York Pink    |                   |                  |                |                  | 1             |             |              |
| 29  | Tangerine Orange |                   |                  |                |                  | ۲             |             |              |
| 37  | Cardinal         |                   |                  |                |                  |               | 🍈 🔺         |              |
| 58  | Fuchsia Pink     | 9                 |                  | 6              |                  | 0             |             |              |
| 75  | Salty Lime       |                   |                  |                |                  |               |             |              |
| 83  | Silky Gray       |                   | ۲                |                | ۲                |               |             |              |
| 301 | Snow Pink        |                   |                  |                |                  |               |             | ۲            |
| 302 | White Honey      |                   |                  |                |                  |               |             | ۲            |
| 305 | Citrus Soda      |                   |                  |                |                  |               |             | ۲            |