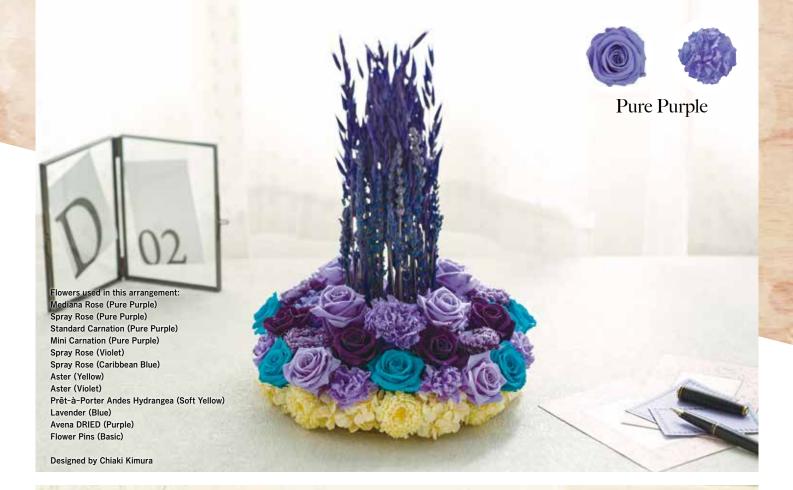

# It is a mysteriously beautiful "water spirit" that appears from the lake.

Variations of greens and blues are used as the base to create the color design that we associate with nature, water and sky. With the accents of pure white, blueish purples, and cool light blue, it creates a fantasy world of flowers.

#### Products used in this arrangement:

72-Caribbean Blue

6.00

86-Aurora Violet

960-Purple

89-Pure Purple

. .

marine