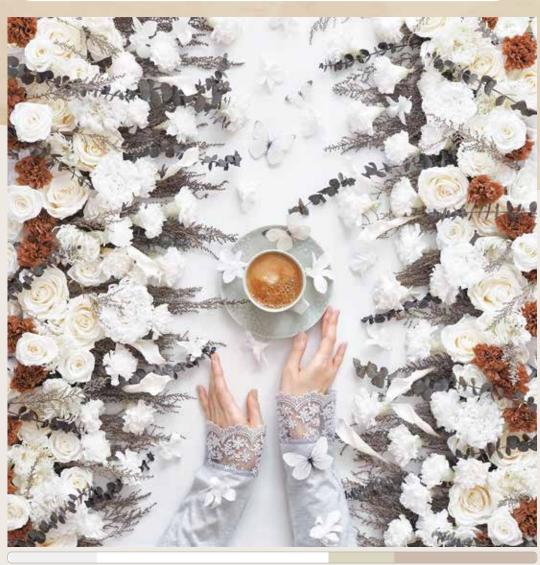

### Wrapped in a Sense of Security - Soft and Basic Colors Keyword: Sense of Security / Stability / Blending in / Blurring / Neutral / Warmth

An era of the unseen pandemic. It has greatly changed the way of life, and the adjusting process has caused everyone stress which has accumulated without you realizing. With anxious feelings of not knowing what will happen in the future, gentle and calm colors are necessary more than ever. The color scheme has softness, that relieves tension and provide you with calmness when you spend time reflecting on yourself.

#### Products used in this arrangement:

1-Pearl White

3-Ivory

1-Pearl White

1-Pearl White

1-Pearl White

840-Gray

21-Light Cafe

# The first place we arrived is in a bird's nest with eggs being kept safe warm. It represents hopeful future being awaited.

The base of the color scheme is white, beige, gray, and soft brown, which is accented with green representing nature and a dull pink adding warmth. Like the sun, adding some soft gold would be a nice touch. Finishes with a natural and elegant impression.