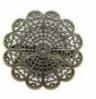

**%Back side: White fabric** 

**Design Leaves** FLAC30 ■10 units per bag 72 bags per master

■W3cm·L5.5cm

Flax

\* Items available until the stock runs out.

These unique-shaped magnet sticks allow you to make original corsages. Flowers can be easily attached with glue or secured with wires.