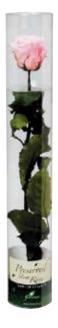

### Garden RoseCatherine with Stem

#### FL5042

■63 units per master

- Diameter: 4~5cm Stem Length: 20cm
- Transparent plastic case: Approx. 28cm
- ■Available in 2 colors

The French casual package is just designed for the image of flowers. You can enjoy the stem rose as it is with the package.

7-Baby Pink

Due to the unique nature of each flower, the sides of the flowers may be dented. Due to the delicate nature of the petals, please handle the flower by holding the stem.