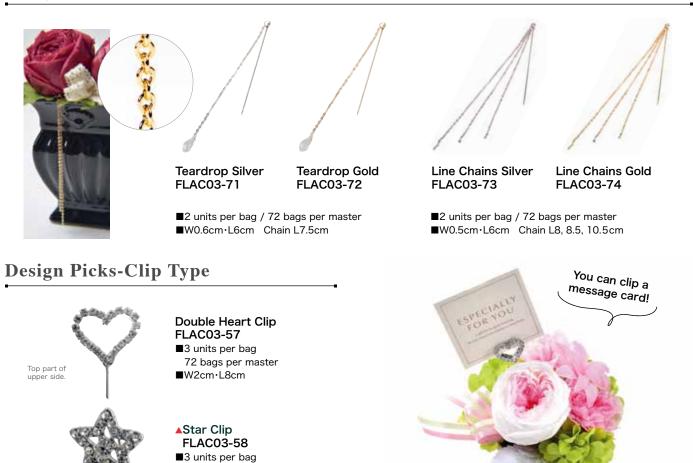

#### **Alphabet & Number Picks**

Butterfly FLAC03-50 ■3 units per bag 72 bags per master ■W1.9cm·L6cm

Star FLAC03-51 ■3 units per bag 72 bags per master ■W1.8cm·L6cm

#### Flower Ball FLAC03-63

■2 units per bag 72 bags per master ■W3cm·L6cm

**Princess Crown** 

FLAC03-62 ■3 units per bag

New Heart L FLAC03-65 ■3 units per bag 72 bags per master ■W2cm·L6cm

Ribbon FLAC03-66 ■3 units per bag 72 bags per master ■W2.5cm·L6cm

#### Ladybug FLAC03-70 ■2 units per bag

FLAC03-75 ■3 units per bag 72 bags per master ■W0.9cm·L6cm

**Round Sparkle Gold** FLAC03-76 ■3 units per bag 72 bags per master ■W0.9cm·L6cm

#### **Design Picks-Chain**

**3D** Charms Use these for flower arrangements or any ways you like!

72 bags per master ■W1.8cm·L8cm

Top part of upper side

> Heart FLAC40-48 ■5 units per bag 72 bags per master ■W2.5cm·L2.5cm

Clover FLAC40-58 ■5 units per bag 72 bags per master ■W2.5cm·L2.8cm

Snow FLAC40-59 ■5 units per bag 72 bags per master ■W2.2cm·L2.3cm

Angel FLAC41-61 ■5 units per bag 72 bags per master ■W2.5cm·L2.3cm

Design Leaves Artificial leaves in many colors, which protect preserved flowers and prevents color migration.