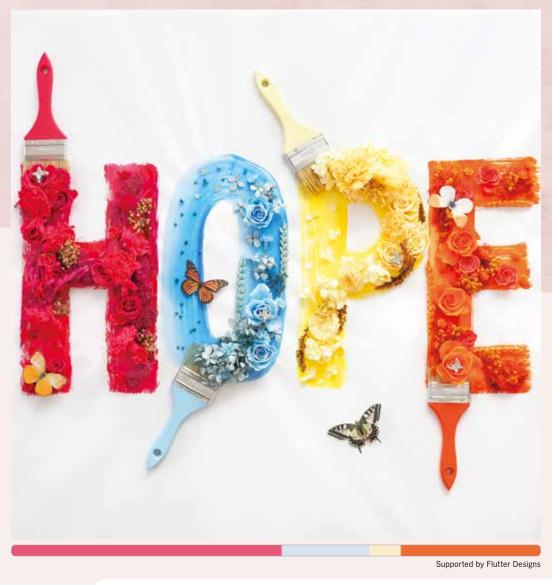

830-Red

8

The letters that appeared are "HOPE" The butterfly wanted to tell us that hopeful future is just around the corner.

Please collect bright warm-toned colors such as pink, orange and red, and find the color that sparks joy. This color scheme emphasizes the sweet energy of pinks, and oranges can add energizing vibe to it. Adding a little bit of light blue and purple will even accentuate the sweetness of warm-toned colors.