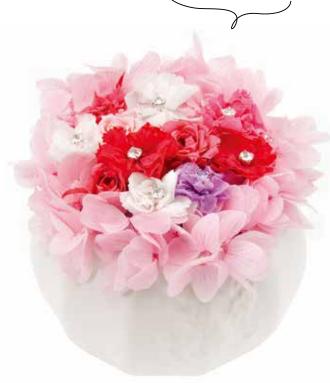

# Gift Collection

Rossage

#### Prêt-à-Porter RossageIII

FLRS0004

**Gift Collection** 

12 units per master

■ Diameter: 5~7cm Plastic case: W9 D9 H9cm

■Available in 5 colors

%Please contact us if you are interested in any other colors

Rossage is a new concept of corsages and accessories which uses real flowers that have been preserved to maintain their beauty.

The corsage is attached to our original magnet holder to prevent clothing from being damaged.

Vivid colors are perfect for special guests to a party or formal occasions.

Color variation is available to suit every occasion.

The corsage uses our original magnet holder to prevent clothing from being damaged.

Pastel colors are suitable for a graduation (appoliment

Pastel colors are suitable for a graduation/enrollment ceremony.

59-Majolica Blue

13-Powder Blue

30-Milky Pink

These flowers are delicate. Please do not store in places with high humidity, extreme temperatures or direct sunlight.
Handle flowers with care when you take it out from the box.
Do not place directly on clothing as the color may be transmitted.