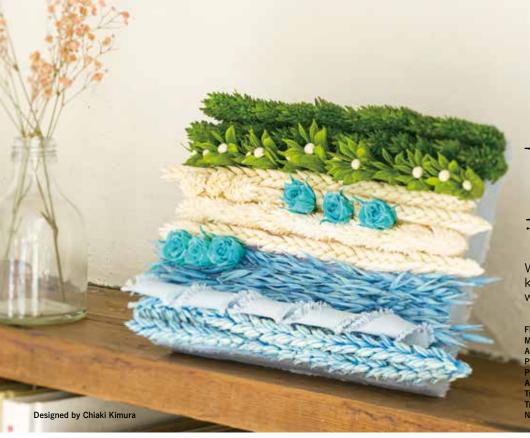

**FL825** ■1 bag(1.6kg) / carton ■Available in one color





You can break it by hand %The size of each piece may vary.



800-Green



■50g per bag / 48 bags per master ■Available in 11 colors



770-Light Green

780-Olive Green





790-Lime Green



860-Pink



800-Green



890-Black



\*Depends on the color, the color spots may possibly be visible.

810-Yellow

910-Natural



%Pine needles and the other natural components may possibly be mixed.



820-Orange



920-Aquamarine

830-Red 860
Nordic Moss 500g

FL821 ■500g per bag 12 bags per master ■Available in 4 colors





770-Light Green



780-Olive Green



790-Lime Green



800-Green

\*\* NEW Items are available now.
\*\*Due to the nature of the products, the color and size may differ slightly from the image in the catalogue.



Length: 30cm

Available in 8 colors



We have a variety of colors and kinds that are easy to combine with preserved flowers.

Flowers used in this arrangement: Micro Rose (Caribbean Blue) Amarelino DRIED (Natural) Phalaris DRIED (Green) Phalaris DRIED (Green) Avena DRIED (Light Blue) Trigo DRIED (Light Blue) Nigella DRIED (Light Green)



★Altems available until the stock runs out.
※Due to the nature of the products, the color and size may differ slightly from the image in the catalogue.

■Length: 45cm

Available in 8 colors

### **Margaret DRIED**

FLDR0005 ■20g per bunch 80 bunches per master ■Length: 30cm Available in 7 colors



860-Pink

960-Purple



820-Orange



870-Blue



930-Dark Pink





830-Red



930-Dark Pink



820-Orange

770-Light Green

**Marcela DRIED** 

80 bunches