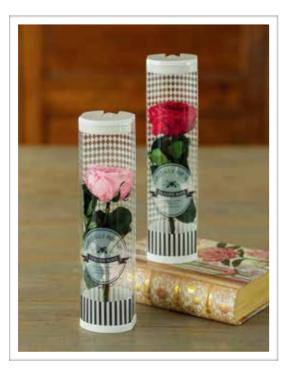

#### **Stem Rose Bulk Packing**

Our popular stem roses are available in bulk for reasonable price. They could be used for arrangements and bouquets just like fresh flowers.

**Short Stem Rose** FL073 ■6 units per carton ■Available in 7 colors

| NL-      | Quiter           |
|----------|------------------|
| No.      | Color            |
| FL073-01 | Pearl White      |
| FL073-05 | Cherry Red       |
| FL073-07 | Baby Pink        |
| FL073-08 | Hot Pink         |
| FL073-12 | Grand Blue       |
| FL073-17 | Golden Yellow    |
| FL073-29 | Tangerine Orange |