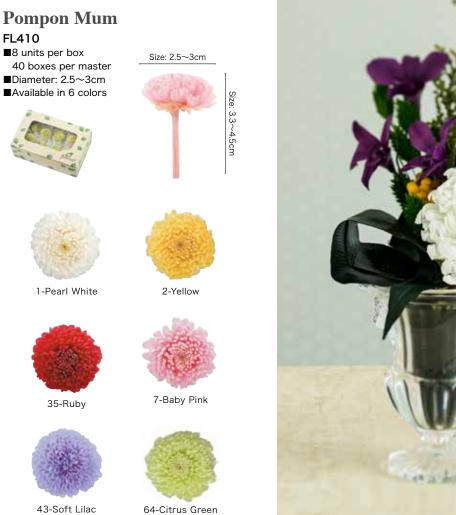

FL410

Size: 3.5~4.5 cm Aster FL440 Size: 2.5~3cm ■6 units per box 40 boxes per master ■Diameter: 3.5~4.5cm 1-Pearl White 2-Yellow 7-Baby Pink ■Available in 7 colors 43-Soft Lilac 64-Citrus Green 18-Violet A 35-Ruby

Other Flowers

24

\*Due to the nature of the products, the color and size may differ slightly from the image in the catalogue. \* New package items will be launched in July 2021.

1-Pearl White

7-Baby Pink

10-Wine