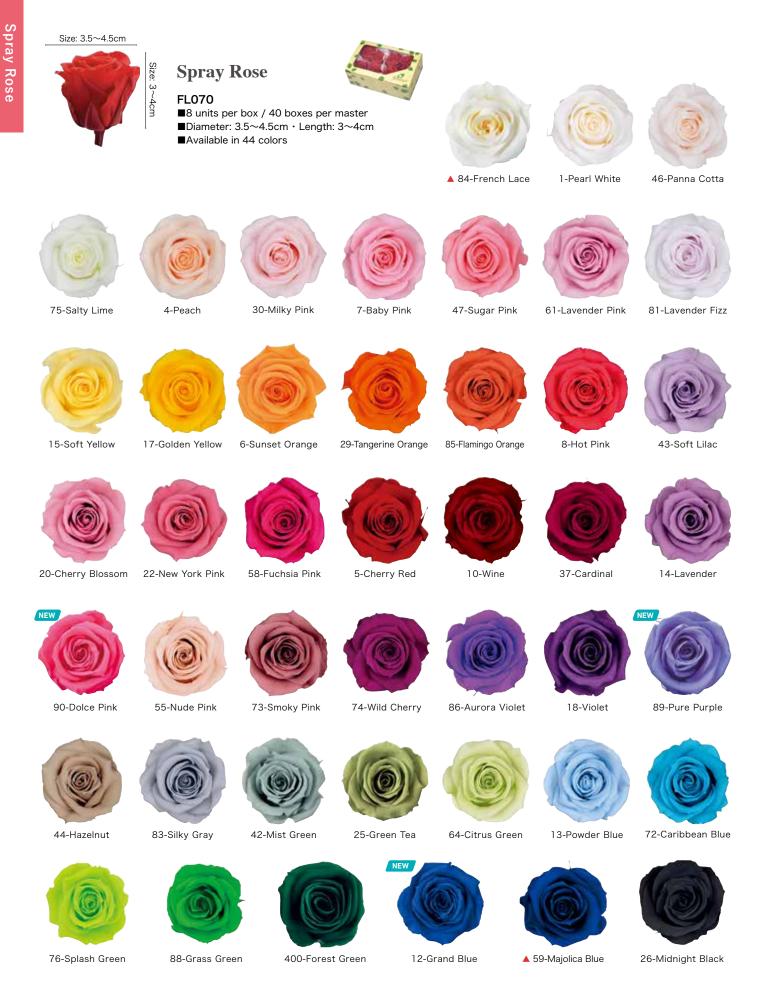

|     |                       |           |            |                                       |                  | Rose           |                    |                     |                |                                |
|-----|-----------------------|-----------|------------|---------------------------------------|------------------|----------------|--------------------|---------------------|----------------|--------------------------------|
|     |                       | FL0900    | FL0100     | FL0300                                | FL034            | FL070          | FL050              | FL041               | FL060          | FL055                          |
|     | Products              | Premium   | Standard   | Mediana                               | Mediana<br>Short | Spray          | Baby               | Piccola<br>Blossom  | Micro          | Baby Rose<br>Bulk <del>★</del> |
|     | Units (1 box)         | 3         | 6          | 8                                     | 6                | 8              | 12                 | 18                  | 20             | 486                            |
|     | Boxes (1 ctn)         | 64        | 48         | 48                                    | 30               | 40             | 40                 | 40                  | 120            | _                              |
| 1   | Pearl White           | 6         | 6          | 6                                     | 6                | 6              | 6                  | 6                   | 6              |                                |
| 2   | Yellow                | ا 🖉       |            |                                       |                  |                | <u>()</u>          |                     |                |                                |
| 4   | Peach                 |           | ۲          | ()                                    |                  | ()             | 6                  |                     |                |                                |
| 5   | Cherry Red            | <b>(</b>  | ۲          | ۲                                     |                  | ۲              |                    |                     | <b>(</b>       | ۲                              |
| 6   | Sunset Orange         | ٠         |            | <b>(</b>                              |                  | ٠              | ٠                  |                     |                |                                |
| 7   | Baby Pink             | 6         | 6          | 6                                     | 6                | (6)            | 6                  | 6                   | 6              | 6                              |
| 8   | Hot Pink              | 6         |            |                                       |                  | 6              |                    |                     | 6              |                                |
| 10  | Wine                  |           |            |                                       |                  |                | ۲                  |                     |                |                                |
| 12  | Grand Blue            | ★ 🎯       | <b>8</b> 🛨 | <b>8</b> 📩                            |                  | 🛞 <del>★</del> | 🍘 <del>\star</del> | <b>*</b>            | 🛞 <del>★</del> |                                |
| 13  | Powder Blue           | 100       | (2)        | 1                                     | ۷                |                | (2)                | (2)                 | 100            |                                |
| 14  | Lavender              | 6         | 6          | 6                                     | 6                | 6              |                    | 6                   | 6              |                                |
| 15  | Soft Yellow           | ۲         |            |                                       | ـ ا              | ۲              | ۲                  | ۲                   |                |                                |
| 16  | Sherbet Orange        | 69        |            |                                       |                  |                |                    |                     |                |                                |
| 17  | Golden Yellow         | <u>()</u> | ()         | (9)                                   | <b>(9</b> )      | 6              | <u>(9</u> )        | ()                  | <u>()</u>      |                                |
| 18  | Violet                |           |            |                                       |                  |                |                    |                     |                |                                |
| 20  | Cherry Blossom        | ۲         | ()         | ()                                    | ()               | ()             |                    | ()                  | ()             |                                |
| 22  | New York Pink         | 10        | 10         | 10                                    | 10               | 1              |                    | 1                   |                |                                |
| 25  | Green Tea             |           |            |                                       |                  | 0              |                    | 0                   |                |                                |
| 26  | Midnight Black        |           |            |                                       |                  |                |                    |                     |                |                                |
| 29  | Tangerine Or-<br>ange |           |            |                                       |                  | ۲              |                    |                     |                |                                |
| 30  | Milky Pink            |           | (8)        | (8)                                   |                  | (8)            | (8)                |                     |                |                                |
| 37  | Cardinal              |           | 6          | 0                                     |                  | 6              |                    | 6                   |                |                                |
| 42  | Mist Green            |           |            | 6                                     |                  | 6              | 9                  |                     |                |                                |
| 43  | Soft Lilac            | (5)       | (2)        | (2)                                   | (2)              | (2)            | (3)                | (3)                 |                | (2)                            |
| 44  | Hazelnut              |           |            | ـ 🛞                                   |                  | ۲              | ۷                  |                     |                |                                |
| 46  | Panna Cotta           |           | 6          | 6                                     | ۷                | ۱              | <u>(</u>           | 6                   |                |                                |
| 47  | Sugar Pink            |           | 6          | 6                                     | 6                | ۲              | ۲                  | ۲                   |                |                                |
| 55  | Nude Pink             |           | (3)        | (3)                                   | (3)              | (3)            | (30)               | (3)                 | 60)            |                                |
| 58  | Fuchsia Pink          |           | <b>O</b>   | 6                                     |                  | 6              | 0                  |                     | 6              | 6                              |
| 59  | Majolica Blue         | 🥘 🔺       |            | <b>6</b>                              | <b>()</b>        | <b>()</b>      | <b>()</b>          | <b>()</b>           | <b>()</b>      |                                |
| 61  | LavenderPink          |           | 3          | 3                                     | ۷ 🔊              | ۲              | ۲                  |                     |                |                                |
| 64  | Citrus Green          | ـ ا       | 6          | 6                                     | 6                | 6              | 6                  | 6                   | 6              |                                |
| 72  | Caribbean Blue        |           |            | ۲                                     |                  | ۲              | ۲                  | ۲                   | ۲              |                                |
| 73  | Smoky Pink            |           |            | 9                                     |                  | 6              |                    | 9                   |                |                                |
| 74  | Wild Cherry           |           |            |                                       |                  | <b>()</b>      |                    | <b>(</b> )          |                |                                |
| 75  | Salty Lime            |           |            |                                       |                  | 0              |                    | 0                   |                |                                |
| 76  | Splash Green          |           |            | ۲                                     |                  | ۲              | ۲                  | ۲                   | ۲              |                                |
| 80  | Blue Margarita        |           |            |                                       |                  |                |                    |                     |                |                                |
| 81  | Lavender Fizz         |           |            |                                       |                  |                |                    | (a) ★               |                |                                |
| 82  | Spumoni Pink          |           |            |                                       |                  |                |                    |                     |                |                                |
| 83  | Silky Gray            |           |            | ۲                                     |                  | ۲              | ۲                  | ۲                   |                |                                |
| 84  | French Lace           |           |            | i i i i i i i i i i i i i i i i i i i |                  | 🔺 🧐            | ۷                  |                     |                |                                |
| 85  | Flamingo Orange       |           |            | 9                                     |                  | -              | ٠                  | -                   | -              |                                |
| 86  | Aurora Violet         |           |            |                                       |                  |                |                    |                     |                |                                |
| 88  | Grass Green           |           |            | ۲                                     |                  | ۲              | ۲                  | ۲                   | ۲              |                                |
| 89  | Pure Purple           |           |            | * 🗐                                   |                  | *              | * 🔘                | * 🔘                 |                |                                |
| 90  | Dolce Pink            |           |            | <b>()</b> <del>×</del>                |                  | * 🍥            | 🍊 🔶                | <b>(</b> ) <b>★</b> |                |                                |
| 400 | Forest Green          |           |            |                                       |                  |                |                    |                     |                |                                |