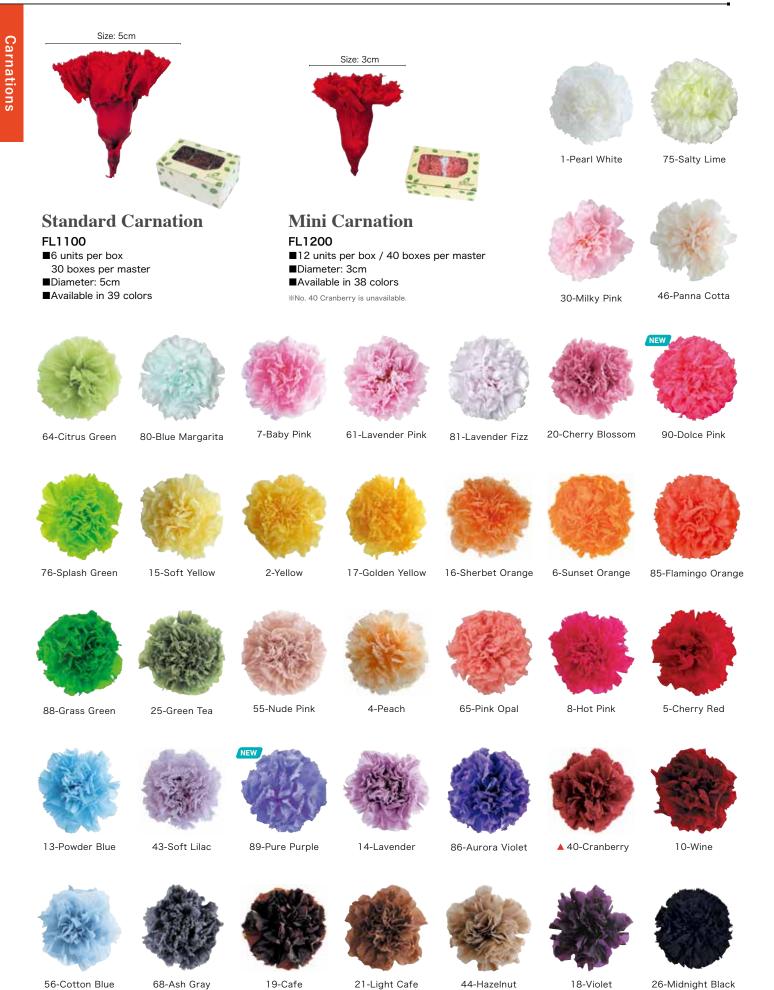

### **Standard Rose** FL0100

■6 units per box / 48 boxes per master ■Diameter: 4.5~6cm · Length: 4.5~6cm ■Available in 25 colors

30-Milky Pink

61-Lavender Pink

8-Hot Pink

43-Soft Lilac

46-Panna Cotta

15-Soft Yellow

7-Baby Pink

5-Cherry Red

14-Lavender

10-Wine

4-Peach

2-Yellow

13-Powder Blue

47-Sugar Pink

29-Tangerine Orange

58-Fuchsia Pink

64-Citrus Green

▲ 59-Majolica Blue

37-Cardinal

12-Grand Blue

17-Golden Yellow

L Rose Category

20-Cherry Blossom

5-Cherry Red

86-Aurora Violet

72-Caribbean Blue

15-Soft Yellow

4-Peach

55-Nude Pink

83-Silky Gray

13-Powder Blue

▲ 80-Blue Margarita

1-Pearl White

2-Yellow

73-Smoky Pink

▲ 44-Hazelnut

14-Lavender

64-Citrus Green

▲ 84-French Lace

17-Golden Yellow

6-Sunset Orange

46-Panna Cotta

47-Sugar Pink

58-Fuchsia Pink

88-Grass Green

29-Tangerine Orange

22-New York Pink

8-Hot Pink

74-Wild Cherry

12-Grand Blue

42-Mist Green

NEW Items will be launched in October 2021.
 \*Altems available until the stock runs out.

\*Due to the nature of the products, the color and size may differ slightly from the image in the catalogue.

7-Baby Pink NEW

90-Dolce Pink

10-Wine

43-Soft Lilac

76-Splash Green

NEW Items will be launched in October 2021.\*\* Altems available until the stock runs out.

NEW Items will be launched in October 2021.
 Altems available until the stock runs out.