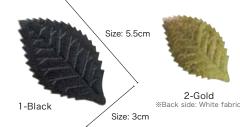

Clover FLAC40-58 ■5 units per bag 72 bags per master ■W2.5cm·L2.8cm

Snow FLAC40-59 ■5 units per bag 72 bags per master ■W2.2cm·L2.3cm

Angel FLAC41-61 ■5 units per bag 72 bags per master ■W2.5cm·L2.3cm

Design Leaves Artificial leaves in many colors, which protect preserved flowers and prevents color migration.

**%Back side: White fabric** 

**Design Leaves** FLAC30 ■10 units per bag 72 bags per master

■W3cm·L5.5cm

Flax

\* Items available until the stock runs out.

These unique-shaped magnet sticks allow you to make original corsages. Flowers can be easily attached with glue or secured with wires.