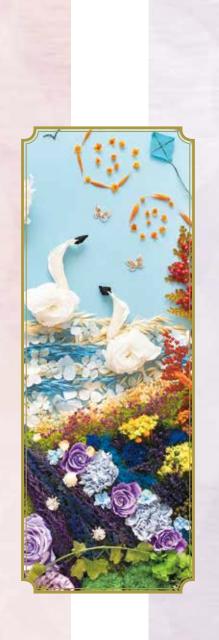

# It is a mysteriously beautiful "water spirit" that appears from the lake.

Variations of greens and blues are used as the base to create the color design that we associate with nature, water and sky. With the accents of pure white, blueish purples, and cool light blue, it creates a fantasy world of flowers.

#### Products used in this arrangement:

72-Caribbean Blue

6.00

86-Aurora Violet

960-Purple

89-Pure Purple

. .

marine