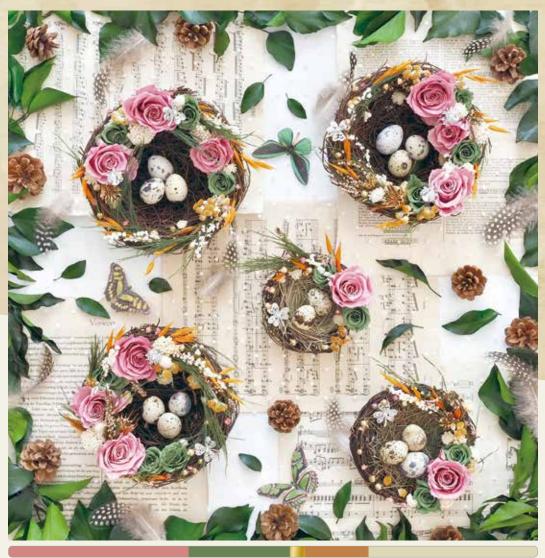

# The first place we arrived is in a bird's nest with eggs being kept safe warm. It represents hopeful future being awaited.

The base of the color scheme is white, beige, gray, and soft brown, which is accented with green representing nature and a dull pink adding warmth. Like the sun, adding some soft gold would be a nice touch. Finishes with a natural and elegant impression.

#### Products used in this arrangement:

20-Cherry Blossom

860-Pink

800-Green

701-Gold

910-Natural

910-Natural

910-Natural

970-Light Pink