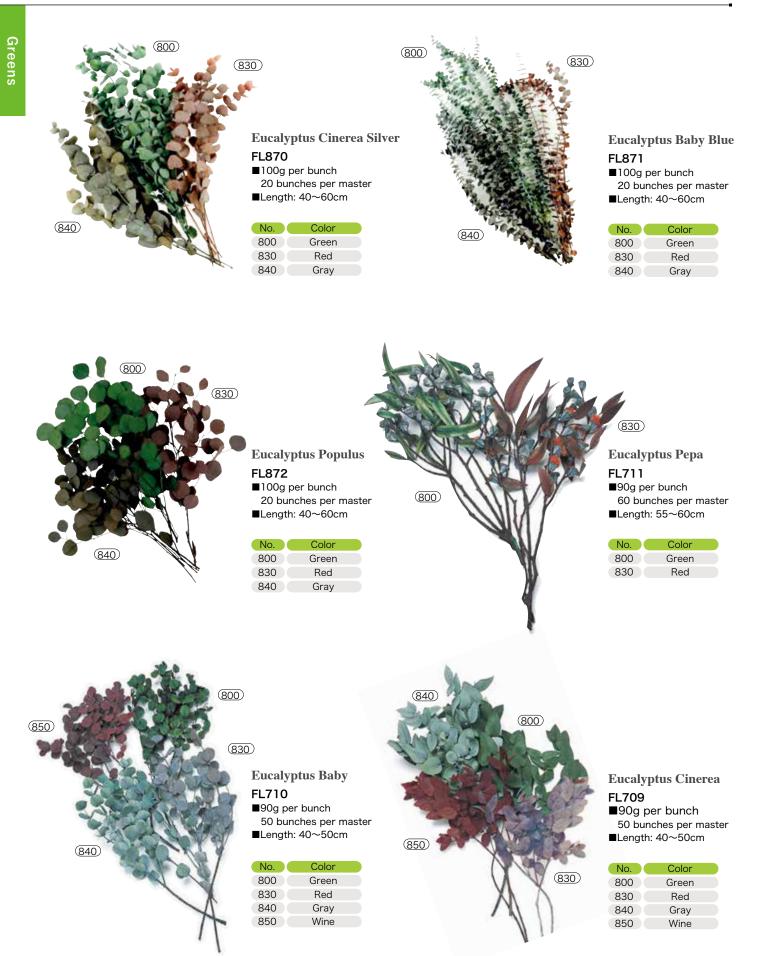

|







7-Baby Pink













5-Cherry Red 7-Baby Pink

43-Soft Lilac

28





64-Citrus Green

\* NEW Items will be launched in October 2021. \*Due to the nature of the products, the color and size may differ slightly from the image in the catalogue.

7-Baby Pink





Prêt-à-Porter

Our Pret-a-Porter series is ready to be used right out of the box as they come with wires affixed.







Ivy Leaf FL940 ■7.5g per box 120 boxes per master

■Length: 3~6cm

No. Color 800 Green %Approx. 20-24 leaves per box.



### Lamb's Ear in Box FL931

■40 units per box120 boxes per master■Length: 9~10cm





Cocculus FL943 10 units per bunch 120 bunches per master Length: 11~15cm No. Color

800 Green



### Cineraria

FL990

■10 units per bunch 120 bunches per master

■Length: 7~9cm







 $\blacktriangleright \blacktriangleright \triangleright Scan the QR code to watch$ how this was made.



Flowers used in this arrangement: Piccola Blossom Rose (Green Tea) Piccola Blossom Rose (Forest Green)

Spray Rose (Green Tea) Spray Rose (Forest Green) Linseed Flower DRIED (Green)

Designed by Takumi Nakaya

Davalia Fern (Green) Leather Fern (Green) Lutti Adiantum (Green) Treefern (Green)



Lutti Adiantum FL702 ■6 units per bunch

200 bunches per master ■Length: 25~30cm

| No. | Color  |
|-----|--------|
| 800 | Green  |
| 810 | Yellow |
| 820 | Orange |
| 830 | Red    |



No. Color 800 Green



■4 units per bunch 72 bunches per master ■Length: 20~25cm

| No. | Color |
|-----|-------|
| 800 | Green |





**Leather Fern** 

FL724 ■6 units per bunch 40 bunches per master ■Length: