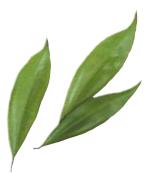

7-Baby Pink

Prêt-à-Porter

Our Pret-a-Porter series is ready to be used right out of the box as they come with wires affixed.

Ivy Leaf FL940 ■7.5g per box 120 boxes per master

■Length: 3~6cm

No. Color 800 Green %Approx. 20-24 leaves per box.