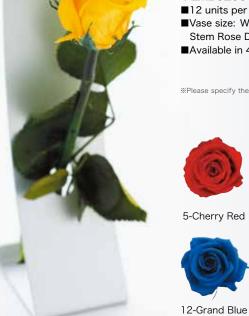

### **Standard Rose** FL0100

■6 units per box / 48 boxes per master ■Diameter: 4.5~6cm · Length: 4.5~6cm ■Available in 25 colors

30-Milky Pink

61-Lavender Pink

8-Hot Pink

43-Soft Lilac

46-Panna Cotta

15-Soft Yellow

7-Baby Pink

5-Cherry Red

14-Lavender

10-Wine

4-Peach

2-Yellow

13-Powder Blue

47-Sugar Pink

29-Tangerine Orange

58-Fuchsia Pink

64-Citrus Green

▲ 59-Majolica Blue

37-Cardinal

12-Grand Blue

17-Golden Yellow

L Rose Category

20-Cherry Blossom

5-Cherry Red

86-Aurora Violet

72-Caribbean Blue

15-Soft Yellow

4-Peach

55-Nude Pink

83-Silky Gray

13-Powder Blue

▲ 80-Blue Margarita

1-Pearl White

2-Yellow

73-Smoky Pink

▲ 44-Hazelnut

14-Lavender

64-Citrus Green

▲ 84-French Lace

17-Golden Yellow

6-Sunset Orange

46-Panna Cotta

47-Sugar Pink

58-Fuchsia Pink

88-Grass Green

29-Tangerine Orange

22-New York Pink

8-Hot Pink

74-Wild Cherry

12-Grand Blue

42-Mist Green

NEW Items will be launched in October 2021.
 \*Altems available until the stock runs out.

\*Due to the nature of the products, the color and size may differ slightly from the image in the catalogue.

7-Baby Pink NEW

90-Dolce Pink

10-Wine

43-Soft Lilac

76-Splash Green

NEW Items will be launched in October 2021.\*\* Altems available until the stock runs out.

NEW Items will be launched in October 2021.
 Altems available until the stock runs out.