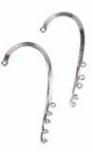

### Ear Hook

The ear hook is a trendy accessory that fits around the outer ear. It requires no piercing and can be worn for any occasion. The basic shape is designed to easily attach preserved flowers to create unique accessories.

clothing

Ideal to make boutonnieres and corsages that do not damage

Size: 1.5cm

Belle Epoque Gold FLFH02-02 1 unit per bag 12 bags per master

Belle Epoque Silver FLFH02-03 ■1 unit per bag er 12 bags per master

Lace Silver FLFH03-03 1 unit per bag 12 bags per master Size: 2.5cm

%Back side

Rhinestone Diamond FLFH04-04 I unit per bag 2 bags per master

Ear Hook Silver
 FLAC22-03
 2 units per bag
 72 bags per master
 L6cm

%The ear hook can be worn on either ear.