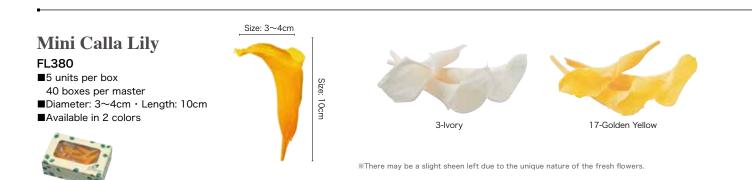

n this arrangement: [left] Standard Mum (Pearl White)

Standard Mum (Pearl White) Spray Rose (Forest Green) Micro Rose (Caribbean Blue) Prêt-à-Porter Andes Hydrangea (Powder Blue) Pole Moss (Green) [right] Standard Mum (Soft Lilac) Anastasia (Violet) Spray Rose (Caribbean Blue) Prêt-à-Porter Andes Hydrangea (Soft Yellow) Nigella DRIED (Purple)

Designed by Chiaki Kimura



NEW Items will be launched in October 2021.
 Due to the nature of the products, the color and size may differ slightly from the image in the catalogue.
 New package Items will be launched in July 2021.



FL410



Size: 3.5~4.5 cm Aster FL440 Size: 2.5~3cm ■6 units per box 40 boxes per master ■Diameter: 3.5~4.5cm 1-Pearl White 2-Yellow 7-Baby Pink ■Available in 7 colors 43-Soft Lilac 64-Citrus Green 18-Violet A 35-Ruby





Other Flowers

24

\*Due to the nature of the products, the color and size may differ slightly from the image in the catalogue. \* New package items will be launched in July 2021.



1-Pearl White



7-Baby Pink



10-Wine

### **Andes Hydrangea**

FL291 ■20g per box 30 boxes per master Available in 13 colors





23-Green





15-Soft Yellow



16-Sherbet Orange



11-Mint Green



42-Mist Green





44-Hazelnut



62-Pistachio Green



64-Citrus Green



Lavender FL835 ■30g per bunch 80 bunches per master ■Length: 45cm Available in 2 colors

870-Blue



### Pepperberry

FL865 ■25~30g per bunch 60 bunches per master ■Length: 25~30cm Available in 2 colors

770-Light Green

800-Green



------



#### **Stem Rose Bulk Packing**

Our popular stem roses are available in bulk for reasonabl