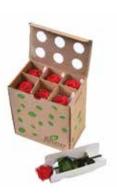

### Pepperberry

FL865 ■25~30g per bunch 60 bunches per master ■Length: 25~30cm Available in 2 colors

770-Light Green

800-Green

------

### **Margaret DRIED**

FLDR0005 ■20g per bunch 80 bunches per master ■Length: 30cm Available in 7 colors

860-Pink

960-Purple

820-Orange

870-Blue

930-Dark Pink

830-Red

930-Dark Pink

820-Orange

770-Light Green

**Marcela DRIED** 

80 bunches per master

FLDR0014

■15g per bunch

■Length: 30cm

■Available in 6 colors

870-Blue

970-Light Pink

910-Natural

Jazilda DRIED FLDR0017 ■20g per bunch / 80 bunches per master Length: 30cm ■Available in 8 colors

770-Light Green

930-Dark Pink

810-Yellow