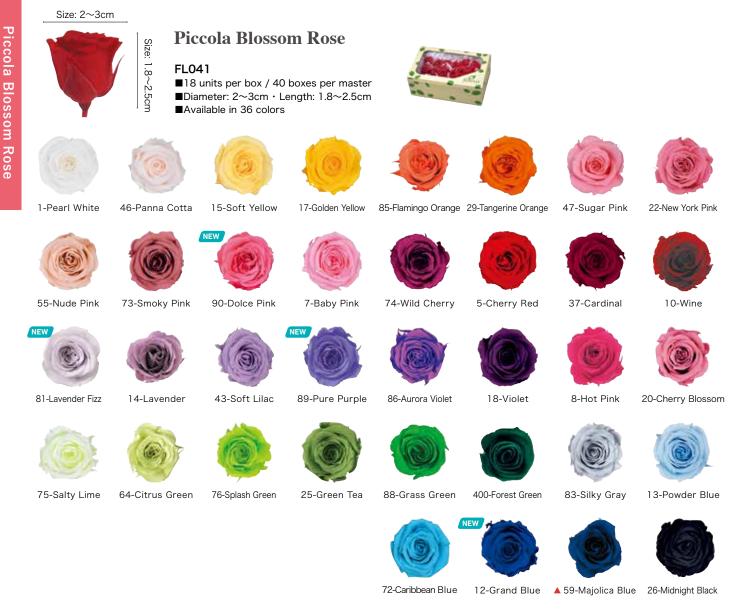

|     |                       |           |            |                                       |                  | Rose           |                    |                     |                |                                |
|-----|-----------------------|-----------|------------|---------------------------------------|------------------|----------------|--------------------|---------------------|----------------|--------------------------------|
|     |                       | FL0900    | FL0100     | FL0300                                | FL034            | FL070          | FL050              | FL041               | FL060          | FL055                          |
|     | Products              | Premium   | Standard   | Mediana                               | Mediana<br>Short | Spray          | Baby               | Piccola<br>Blossom  | Micro          | Baby Rose<br>Bulk <del>★</del> |
|     | Units (1 box)         | 3         | 6          | 8                                     | 6                | 8              | 12                 | 18                  | 20             | 486                            |
|     | Boxes (1 ctn)         | 64        | 48         | 48                                    | 30               | 40             | 40                 | 40                  | 120            | _                              |
| 1   | Pearl White           | 6         | 6          | 6                                     | 6                | 6              | 6                  | 6                   | 6              |                                |
| 2   | Yellow                | ا 🖉       |            |                                       |                  |                | <u>()</u>          |                     |                |                                |
| 4   | Peach                 |           | ۲          | ()                                    |                  | ()             | 6                  |                     |                |                                |
| 5   | Cherry Red            | <b>(</b>  | ۲          | ۲                                     |                  | ۲              |                    |                     | <b>(</b>       | ۲                              |
| 6   | Sunset Orange         | ٠         |            | <b>(</b>                              |                  | ٠              | ٠                  |                     |                |                                |
| 7   | Baby Pink             | 6         | 6          | 6                                     | 6                | (6)            | 6                  | 6                   | 6              | 6                              |
| 8   | Hot Pink              | 6         |            |                                       |                  | 6              |                    |                     | 6              |                                |
| 10  | Wine                  |           |            |                                       |                  |                | ۲                  |                     |                |                                |
| 12  | Grand Blue            | ★ 🎯       | <b>8</b> 🛨 | <b>8</b> 📩                            |                  | 🛞 <del>★</del> | 🍘 <del>\star</del> | <b>*</b>            | 🛞 <del>★</del> |                                |
| 13  | Powder Blue           | 100       | (2)        | 1                                     | ۷                |                | (2)                | (2)                 | 100            |                                |
| 14  | Lavender              | 6         | 6          | 6                                     | 6                | 6              |                    | 6                   | 6              |                                |
| 15  | Soft Yellow           | ۲         |            |                                       | ـ ا              | ۲              | ۲                  | ۲                   |                |                                |
| 16  | Sherbet Orange        | 69        |            |                                       |                  |                |                    |                     |                |                                |
| 17  | Golden Yellow         | <u>()</u> | ()         | (9)                                   | <b>(9</b> )      | 6              | <u>(9</u> )        | ()                  | <u>()</u>      |                                |
| 18  | Violet                |           |            |                                       |                  |                |                    |                     |                |                                |
| 20  | Cherry Blossom        | ۲         | ()         | ()                                    | ()               | ()             |                    | ()                  | ()             |                                |
| 22  | New York Pink         | 10        | 10         | 10                                    | 10               | 1              |                    | 1                   |                |                                |
| 25  | Green Tea             |           |            |                                       |                  | 0              |                    | 0                   |                |                                |
| 26  | Midnight Black        |           |            |                                       |                  |                |                    |                     |                |                                |
| 29  | Tangerine Or-<br>ange |           |            |                                       |                  | ۲              |                    |                     |                |                                |
| 30  | Milky Pink            |           | (8)        | (8)                                   |                  | (8)            | (8)                |                     |                |                                |
| 37  | Cardinal              |           | 6          | 0                                     |                  | 6              |                    | 6                   |                |                                |
| 42  | Mist Green            |           |            | 6                                     |                  | 6              | 9                  |                     |                |                                |
| 43  | Soft Lilac            | (5)       | (2)        | (2)                                   | (2)              | (2)            | (3)                | (3)                 |                | (2)                            |
| 44  | Hazelnut              |           |            | ـ 🛞                                   |                  | ۲              | ۷                  |                     |                |                                |
| 46  | Panna Cotta           |           | 6          | 6                                     | ۷                | ۱              | <u>(</u>           | 6                   |                |                                |
| 47  | Sugar Pink            |           | 6          | 6                                     | 6                | ۲              | ۲                  | ۲                   |                |                                |
| 55  | Nude Pink             |           | (3)        | (3)                                   | (3)              | (3)            | (30)               | (3)                 | 60)            |                                |
| 58  | Fuchsia Pink          |           | <b>O</b>   | 6                                     |                  | 6              | 0                  |                     | 6              | 6                              |
| 59  | Majolica Blue         | 🥘 🔺       |            | <b>6</b>                              | <b>()</b>        | <b>()</b>      | <b>()</b>          | <b>()</b>           | <b>()</b>      |                                |
| 61  | LavenderPink          |           | 3          | 3                                     | ۷ 🔊              | ۲              | ۲                  |                     |                |                                |
| 64  | Citrus Green          | ـ ا       | 6          | 6                                     | 6                | 6              | 6                  | 6                   | 6              |                                |
| 72  | Caribbean Blue        |           |            | ۲                                     |                  | ۲              | ۲                  | ۲                   | ۲              |                                |
| 73  | Smoky Pink            |           |            | 9                                     |                  | 6              |                    | 9                   |                |                                |
| 74  | Wild Cherry           |           |            |                                       |                  | <b>()</b>      |                    | <b>(</b> )          |                |                                |
| 75  | Salty Lime            |           |            |                                       |                  | 0              |                    | 0                   |                |                                |
| 76  | Splash Green          |           |            | ۲                                     |                  | ۲              | ۲                  | ۲                   | ۲              |                                |
| 80  | Blue Margarita        |           |            |                                       |                  |                |                    |                     |                |                                |
| 81  | Lavender Fizz         |           |            |                                       |                  |                |                    | (a) ★               |                |                                |
| 82  | Spumoni Pink          |           |            |                                       |                  |                |                    |                     |                |                                |
| 83  | Silky Gray            |           |            | ۲                                     |                  | ۲              | ۲                  | ۲                   |                |                                |
| 84  | French Lace           |           |            | i i i i i i i i i i i i i i i i i i i |                  | 🔺 🧐            | ۷                  |                     |                |                                |
| 85  | Flamingo Orange       |           |            | 9                                     |                  | -              | ٠                  | -                   | -              |                                |
| 86  | Aurora Violet         |           |            |                                       |                  |                |                    |                     |                |                                |
| 88  | Grass Green           |           |            | ۲                                     |                  | ۲              | ۲                  | ۲                   | ۲              |                                |
| 89  | Pure Purple           |           |            | * 🗐                                   |                  | *              | * 🔘                | * 🔘                 |                |                                |
| 90  | Dolce Pink            |           |            | <b>()</b> <del>×</del>                |                  | * 🍥            | 🍊 🔶                | <b>(</b> ) <b>★</b> |                |                                |
| 400 | Forest Green          |           |            |                                       |                  |                |                    |                     |                |                                |