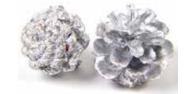

#### Pine Cones DRIED FLDR0028 ■55g per bag / Around 10 units per bag 64 bags per master

64 bags per master ■Diameter: 3~5cm ■Available in one color

910-Natural

#### Shiny Pine Cones DRIED FLDRS028

- ■60g per bag / Around 10 units per bag 64 bags per master
- ■Diameter: 3~5cm
- Available in 2 colors

700-Silver