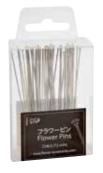

These flower pins have small heads and are long enough to make arrangements easier. They are useful when you want to use the pins discreetly, or use them with delicate flowers.

Size: 0.15cm

#### NEW Flower Pins 72 units per case

FLAC 52-15

- ■72 units per case
- 72 cases per master
- W0.15cm L7.5cm

FLAC50

■20 units per bag 72 bags per master ■W0.4cm·L8cm

Flower Pins 72 units per case

How to use **Flower Pins** They are easy to match to any arrangements from pop design to chic one. Size: 0.4cm Flower Pins 20 units per bag No wiring required. Size: : 8cm Insert directly into flowers. Easy and safe!