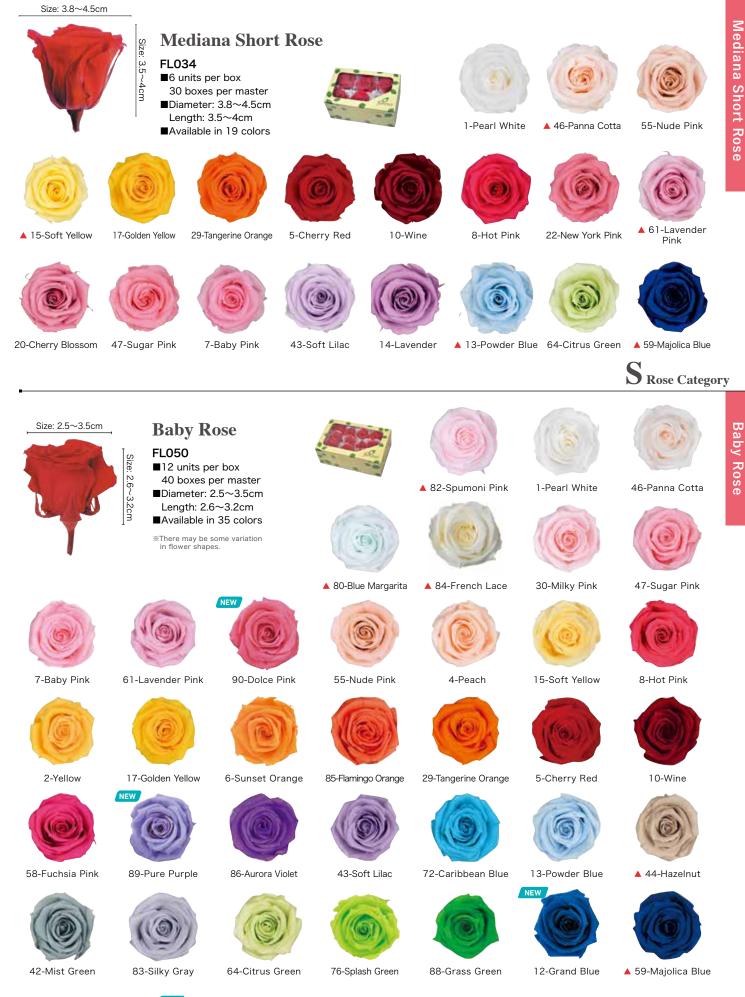

|     |                       |           |            |                                       |                  | Rose           |                    |                     |                |                                |
|-----|-----------------------|-----------|------------|---------------------------------------|------------------|----------------|--------------------|---------------------|----------------|--------------------------------|
|     |                       | FL0900    | FL0100     | FL0300                                | FL034            | FL070          | FL050              | FL041               | FL060          | FL055                          |
|     | Products              | Premium   | Standard   | Mediana                               | Mediana<br>Short | Spray          | Baby               | Piccola<br>Blossom  | Micro          | Baby Rose<br>Bulk <del>★</del> |
|     | Units (1 box)         | 3         | 6          | 8                                     | 6                | 8              | 12                 | 18                  | 20             | 486                            |
|     | Boxes (1 ctn)         | 64        | 48         | 48                                    | 30               | 40             | 40                 | 40                  | 120            | _                              |
| 1   | Pearl White           | 6         | 6          | 6                                     | 6                | 6              | 6                  | 6                   | 6              |                                |
| 2   | Yellow                | ا 🖉       |            |                                       |                  |                | <u>()</u>          |                     |                |                                |
| 4   | Peach                 |           | ۲          | ()                                    |                  | ()             | 6                  |                     |                |                                |
| 5   | Cherry Red            | <b>(</b>  | ۲          | ۲                                     |                  | ۲              |                    |                     | <b>(</b>       | ۲                              |
| 6   | Sunset Orange         | ٠         |            | <b>(</b>                              |                  | ٠              | ٠                  |                     |                |                                |
| 7   | Baby Pink             | 6         | 6          | 6                                     | 6                | (6)            | 6                  | 6                   | 6              | 6                              |
| 8   | Hot Pink              | 6         |            |                                       |                  | 6              |                    |                     | 6              |                                |
| 10  | Wine                  |           |            |                                       |                  |                | ۲                  |                     |                |                                |
| 12  | Grand Blue            | ★ 🎯       | <b>8</b> 🛨 | <b>8</b> 📩                            |                  | 🛞 <del>★</del> | 🍘 <del>\star</del> | <b>*</b>            | 🛞 <del>★</del> |                                |
| 13  | Powder Blue           | 100       | (2)        | 1                                     | ۷                |                | (2)                | (2)                 | 100            |                                |
| 14  | Lavender              | 6         | 6          | 6                                     | 6                | 6              |                    | 6                   | 6              |                                |
| 15  | Soft Yellow           | ۲         |            |                                       | ـ ا              | ۲              | ۲                  | ۲                   |                |                                |
| 16  | Sherbet Orange        | 69        |            |                                       |                  |                |                    |                     |                |                                |
| 17  | Golden Yellow         | <u>()</u> | ()         | (9)                                   | <b>(9</b> )      | 6              | <u>(9</u> )        | ()                  | <u>()</u>      |                                |
| 18  | Violet                |           |            |                                       |                  |                |                    |                     |                |                                |
| 20  | Cherry Blossom        | ۲         | ()         | ()                                    | ()               | ()             |                    | ()                  | ()             |                                |
| 22  | New York Pink         | 10        | 10         | 10                                    | 10               | 1              |                    | 1                   |                |                                |
| 25  | Green Tea             |           |            |                                       |                  | 0              |                    | 0                   |                |                                |
| 26  | Midnight Black        |           |            |                                       |                  |                |                    |                     |                |                                |
| 29  | Tangerine Or-<br>ange |           |            |                                       |                  | ۲              |                    |                     |                |                                |
| 30  | Milky Pink            |           | (8)        | (8)                                   |                  | (8)            | (8)                |                     |                |                                |
| 37  | Cardinal              |           | 6          | 0                                     |                  | 6              |                    | 6                   |                |                                |
| 42  | Mist Green            |           |            | 6                                     |                  | 6              | 9                  |                     |                |                                |
| 43  | Soft Lilac            | (5)       | (2)        | (2)                                   | (2)              | (2)            | (3)                | (3)                 |                | (2)                            |
| 44  | Hazelnut              |           |            | ـ 🛞                                   |                  | ۲              | ۷                  |                     |                |                                |
| 46  | Panna Cotta           |           | 6          | 6                                     | ۷                | ۱              | <u>(</u>           | 6                   |                |                                |
| 47  | Sugar Pink            |           | 6          | 6                                     | 6                | ۲              | ۲                  | ۲                   |                |                                |
| 55  | Nude Pink             |           | (3)        | (3)                                   | (3)              | (3)            | (30)               | (3)                 | 60)            |                                |
| 58  | Fuchsia Pink          |           | <b>O</b>   | 6                                     |                  | 6              | 0                  |                     | 6              | 6                              |
| 59  | Majolica Blue         | 🥘 🔺       |            | <b>6</b>                              | <b>()</b>        | <b>()</b>      | <b>()</b>          | <b>()</b>           | <b>()</b>      |                                |
| 61  | LavenderPink          |           | 3          | 3                                     | ۷ 🔊              | ۲              | ۲                  |                     |                |                                |
| 64  | Citrus Green          | ـ ا       | 6          | 6                                     | 6                | 6              | 6                  | 6                   | 6              |                                |
| 72  | Caribbean Blue        |           |            | ۲                                     |                  | ۲              | ۲                  | ۲                   | ۲              |                                |
| 73  | Smoky Pink            |           |            | 9                                     |                  | 6              |                    | 9                   |                |                                |
| 74  | Wild Cherry           |           |            |                                       |                  | <b>()</b>      |                    | <b>(</b> )          |                |                                |
| 75  | Salty Lime            |           |            |                                       |                  | 0              |                    | 0                   |                |                                |
| 76  | Splash Green          |           |            | ۲                                     |                  | ۲              | ۲                  | ۲                   | ۲              |                                |
| 80  | Blue Margarita        |           |            |                                       |                  |                |                    |                     |                |                                |
| 81  | Lavender Fizz         |           |            |                                       |                  |                |                    | (a) ★               |                |                                |
| 82  | Spumoni Pink          |           |            |                                       |                  |                |                    |                     |                |                                |
| 83  | Silky Gray            |           |            | ۲                                     |                  | ۲              | ۲                  | ۲                   |                |                                |
| 84  | French Lace           |           |            | i i i i i i i i i i i i i i i i i i i |                  | 🔺 🧐            | ۷                  |                     |                |                                |
| 85  | Flamingo Orange       |           |            | 9                                     |                  | -              | ٠                  | -                   | -              |                                |
| 86  | Aurora Violet         |           |            |                                       |                  |                |                    |                     |                |                                |
| 88  | Grass Green           |           |            | ۲                                     |                  | ۲              | ۲                  | ۲                   | ۲              |                                |
| 89  | Pure Purple           |           |            | * 🗐                                   |                  | *              | * 🔘                | * 🔘                 |                |                                |
| 90  | Dolce Pink            |           |            | <b>()</b> <del>×</del>                |                  | * 🍥            | 🍊 🔶                | <b>(</b> ) <b>★</b> |                |                                |
| 400 | Forest Green          |           |            |                                       |                  |                |                    |                     |                |                                |