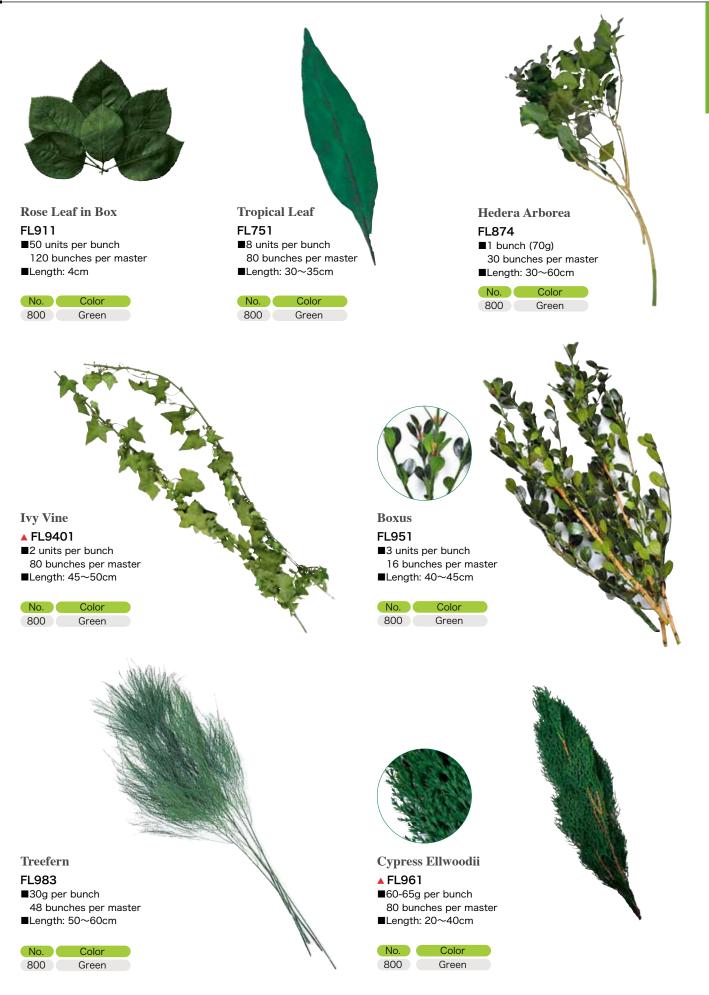

7-Baby Pink

Prêt-à-Porter

Our Pret-a-Porter series is ready to be used right out of the box as they come with wires affixed.

Ivy Leaf FL940 ■7.5g per box 120 boxes per master

■Length: 3~6cm

No. Color 800 Green %Approx. 20-24 leaves per box.

### Lamb's Ear in Box FL931

■40 units per box120 boxes per master■Length: 9~10cm

Cocculus FL943 10 units per bunch 120 bunches per master Length: 11~15cm No. Color

800 Green

### Cineraria

FL990

■10 units per bunch 120 bunches per master

■Length: 7~9cm

 $\blacktriangleright \blacktriangleright \triangleright Scan the QR code to watch$ how this was made.

Flowers used in this arrangement: Piccola Blossom Rose (Green Tea) Piccola Blossom Rose (Forest Green)

Spray Rose (Green Tea) Spray Rose (Forest Green) Linseed Flower DRIED (Green)

Designed by Takumi Nakaya

Davalia Fern (Green) Leather Fern (Green) Lutti Adiantum (Green) Treefern (Green)

Lutti Adiantum FL702 ■6 units per bunch

200 bunches per master ■Length: 25~30cm

| No. | Color  |
|-----|--------|
| 800 | Green  |
| 810 | Yellow |
| 820 | Orange |
| 830 | Red    |

No. Color 800 Green

■4 units per bunch 72 bunches per master ■Length: 20~25cm

| No. | Color |
|-----|-------|
| 800 | Green |

**Leather Fern** 

FL724 ■6 units per bunch 40 bunches per master ■Length: 30~35cm

Davalia Fern FL725 ■6 units per bunch 200 bunches per master ■Length: 18~22cm

| No. | Color |
|-----|-------|
| 800 | Green |

### Pole Moss

FL823 30g part / 1-3 parts per bag 40 bags per master Available in one color

Pole Moss L Package

FL824 ■150g per bag 8 bags per master

Available in one color %Size of area that can be covered: 30cm square.

### NEW Pole Moss Bulk

**FL825** ■1 bag(1.6kg) / carton ■Available in one color

You can break it by hand %The size of each piece may vary.

800-Green

■50g per bag / 48 bags per master ■Available in 11 colors