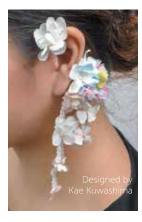

### Ear Hook

The ear hook is a trendy accessory that fits around the outer ear. It requires no piercing and can be worn for any occasion. The basic shape is designed to easily attach preserved flowers to create unique accessories.

clothing

Ideal to make boutonnieres and corsages that do not damage

Size: 1.5cm

Belle Epoque Gold FLFH02-02 1 unit per bag 12 bags per master

Belle Epoque Silver FLFH02-03 ■1 unit per bag er 12 bags per master

Lace Silver FLFH03-03 1 unit per bag 12 bags per master Size: 2.5cm

%Back side

Rhinestone Diamond FLFH04-04 I unit per bag 2 bags per master

Ear Hook Silver
 FLAC22-03
 2 units per bag
 72 bags per master
 L6cm

%The ear hook can be worn on either ear.