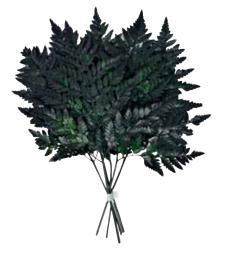

Spray Rose (Green Tea) Spray Rose (Forest Green) Linseed Flower DRIED (Green)

Designed by Takumi Nakaya

Davalia Fern (Green) Leather Fern (Green) Lutti Adiantum (Green) Treefern (Green)

Lutti Adiantum FL702 ■6 units per bunch

200 bunches per master ■Length: 25~30cm

| No. | Color  |
|-----|--------|
| 800 | Green  |
| 810 | Yellow |
| 820 | Orange |
| 830 | Red    |

No. Color 800 Green

■4 units per bunch 72 bunches per master ■Length: 20~25cm

| No. | Color |
|-----|-------|
| 800 | Green |

**Leather Fern** 

FL724 ■6 units per bunch 40 bunches per master ■Length: 30~35cm

Davalia Fern FL725 ■6 units per bunch 200 bunches per master ■Length: 18~22cm