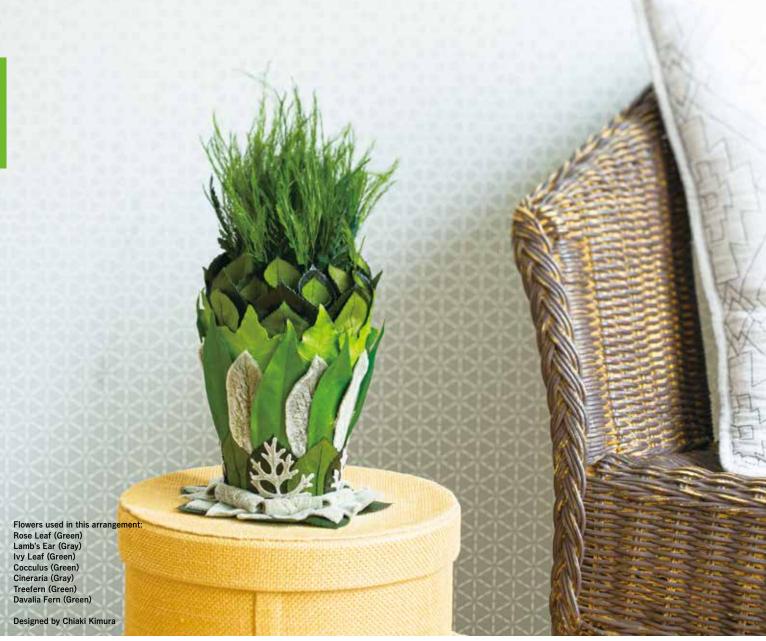

### Cineraria

FL990

■10 units per bunch 120 bunches per master

■Length: 7~9cm

 $\blacktriangleright \blacktriangleright \triangleright Scan the QR code to watch$ how this was made.

Flowers used in this arrangement: Piccola Blossom Rose (Green Tea) Piccola Blossom Rose (Forest Green)

Spray Rose (Green Tea) Spray Rose (Forest Green) Linseed Flower DRIED (Green)

Designed by Takumi Nakaya

Davalia Fern (Green) Leather Fern (Green) Lutti Adiantum (Green) Treefern (Green)

Lutti Adiantum FL702 ■6 units per bunch

200 bunches per master ■Length: 25~30cm

| No. | Color  |
|-----|--------|
| 800 | Green  |
| 810 | Yellow |
| 820 | Orange |
| 830 | Red    |

No. Color 800 Green

■4 units per bunch 72 bunches per master ■Length: 20~25cm

| No. | Color |
|-----|-------|
| 800 | Green |

**Leather Fern** 

FL724 ■6 units per bunch 40 bunches per master ■Length: 30~35cm

Davalia Fern FL725 ■6 units per bunch 200 bunches per master ■Length: 18~22cm