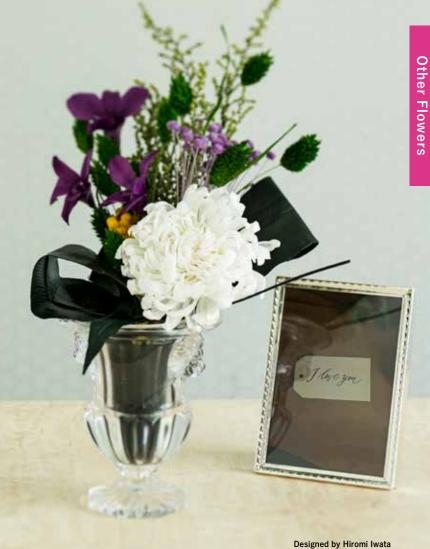

# New Products

The long-awaited new products in the Mum series.

Standard Mum →P.22

Flowers used in this arrangement: Standard Mum (Soft Lilac) Anastasia (Violet) Dendrobium S (Pearl White) Micro Carnation (Citrus Green) Pole Moss (Green)

Designed by Hiromi Iwata