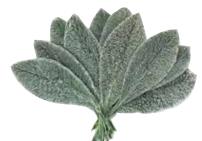

### Lamb's Ear in Box FL931

■40 units per box120 boxes per master■Length: 9~10cm

Cocculus FL943 10 units per bunch 120 bunches per master Length: 11~15cm No. Color

800 Green