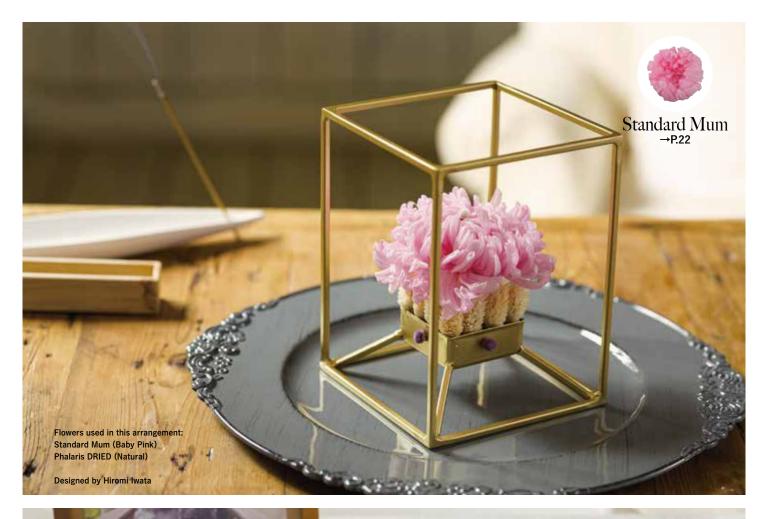

# New Products

The long-awaited new products in the Mum series.

Standard Mum →P.22

Flowers used in this arrangement: Standard Mum (Soft Lilac) Anastasia (Violet) Dendrobium S (Pearl White) Micro Carnation (Citrus Green) Pole Moss (Green)

Designed by Hiromi Iwata