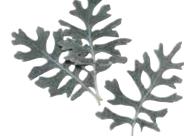

### Cineraria

FL990

■10 units per bunch 120 bunches per master

■Length: 7~9cm

 $\blacktriangleright \blacktriangleright \triangleright Scan the QR code to watch$ how this was made.

Flowers used in this arrangement: Piccola Blossom Rose (Green Tea) Piccola Blossom Rose (Forest Green)