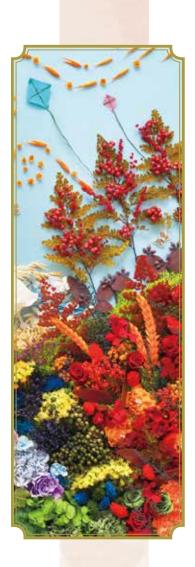

830-Red

8

The letters that appeared are "HOPE" The butterfly wanted to tell us that hopeful future is just around the corner.

Please collect bright warm-toned colors such as pink, orange and red, and find the color that sparks joy. This color scheme emphasizes the sweet energy of pinks, and oranges can add energizing vibe to it. Adding a little bit of light blue and purple will even accentuate the sweetness of warm-toned colors.

#### Products used in this arrangement:

29-Tangerine Orange

930-Dark Pink

13-Powder Blue

2-Yellow

8-Hot Pink

42-Mist Green

860-Pink

940-Light Blue

820-Orange