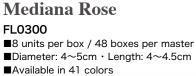

### **Color Palette Collection**

※ NEW Items will be launched in October 2021.
※▲Items available until the stock runs out.

Size: 1.4~2cm

1-Pearl White

88-Grass Green

14-Lavender

FL504

■8 units per box 48 boxes per master ■Diameter: 4~5cm ■Available in 5 colors